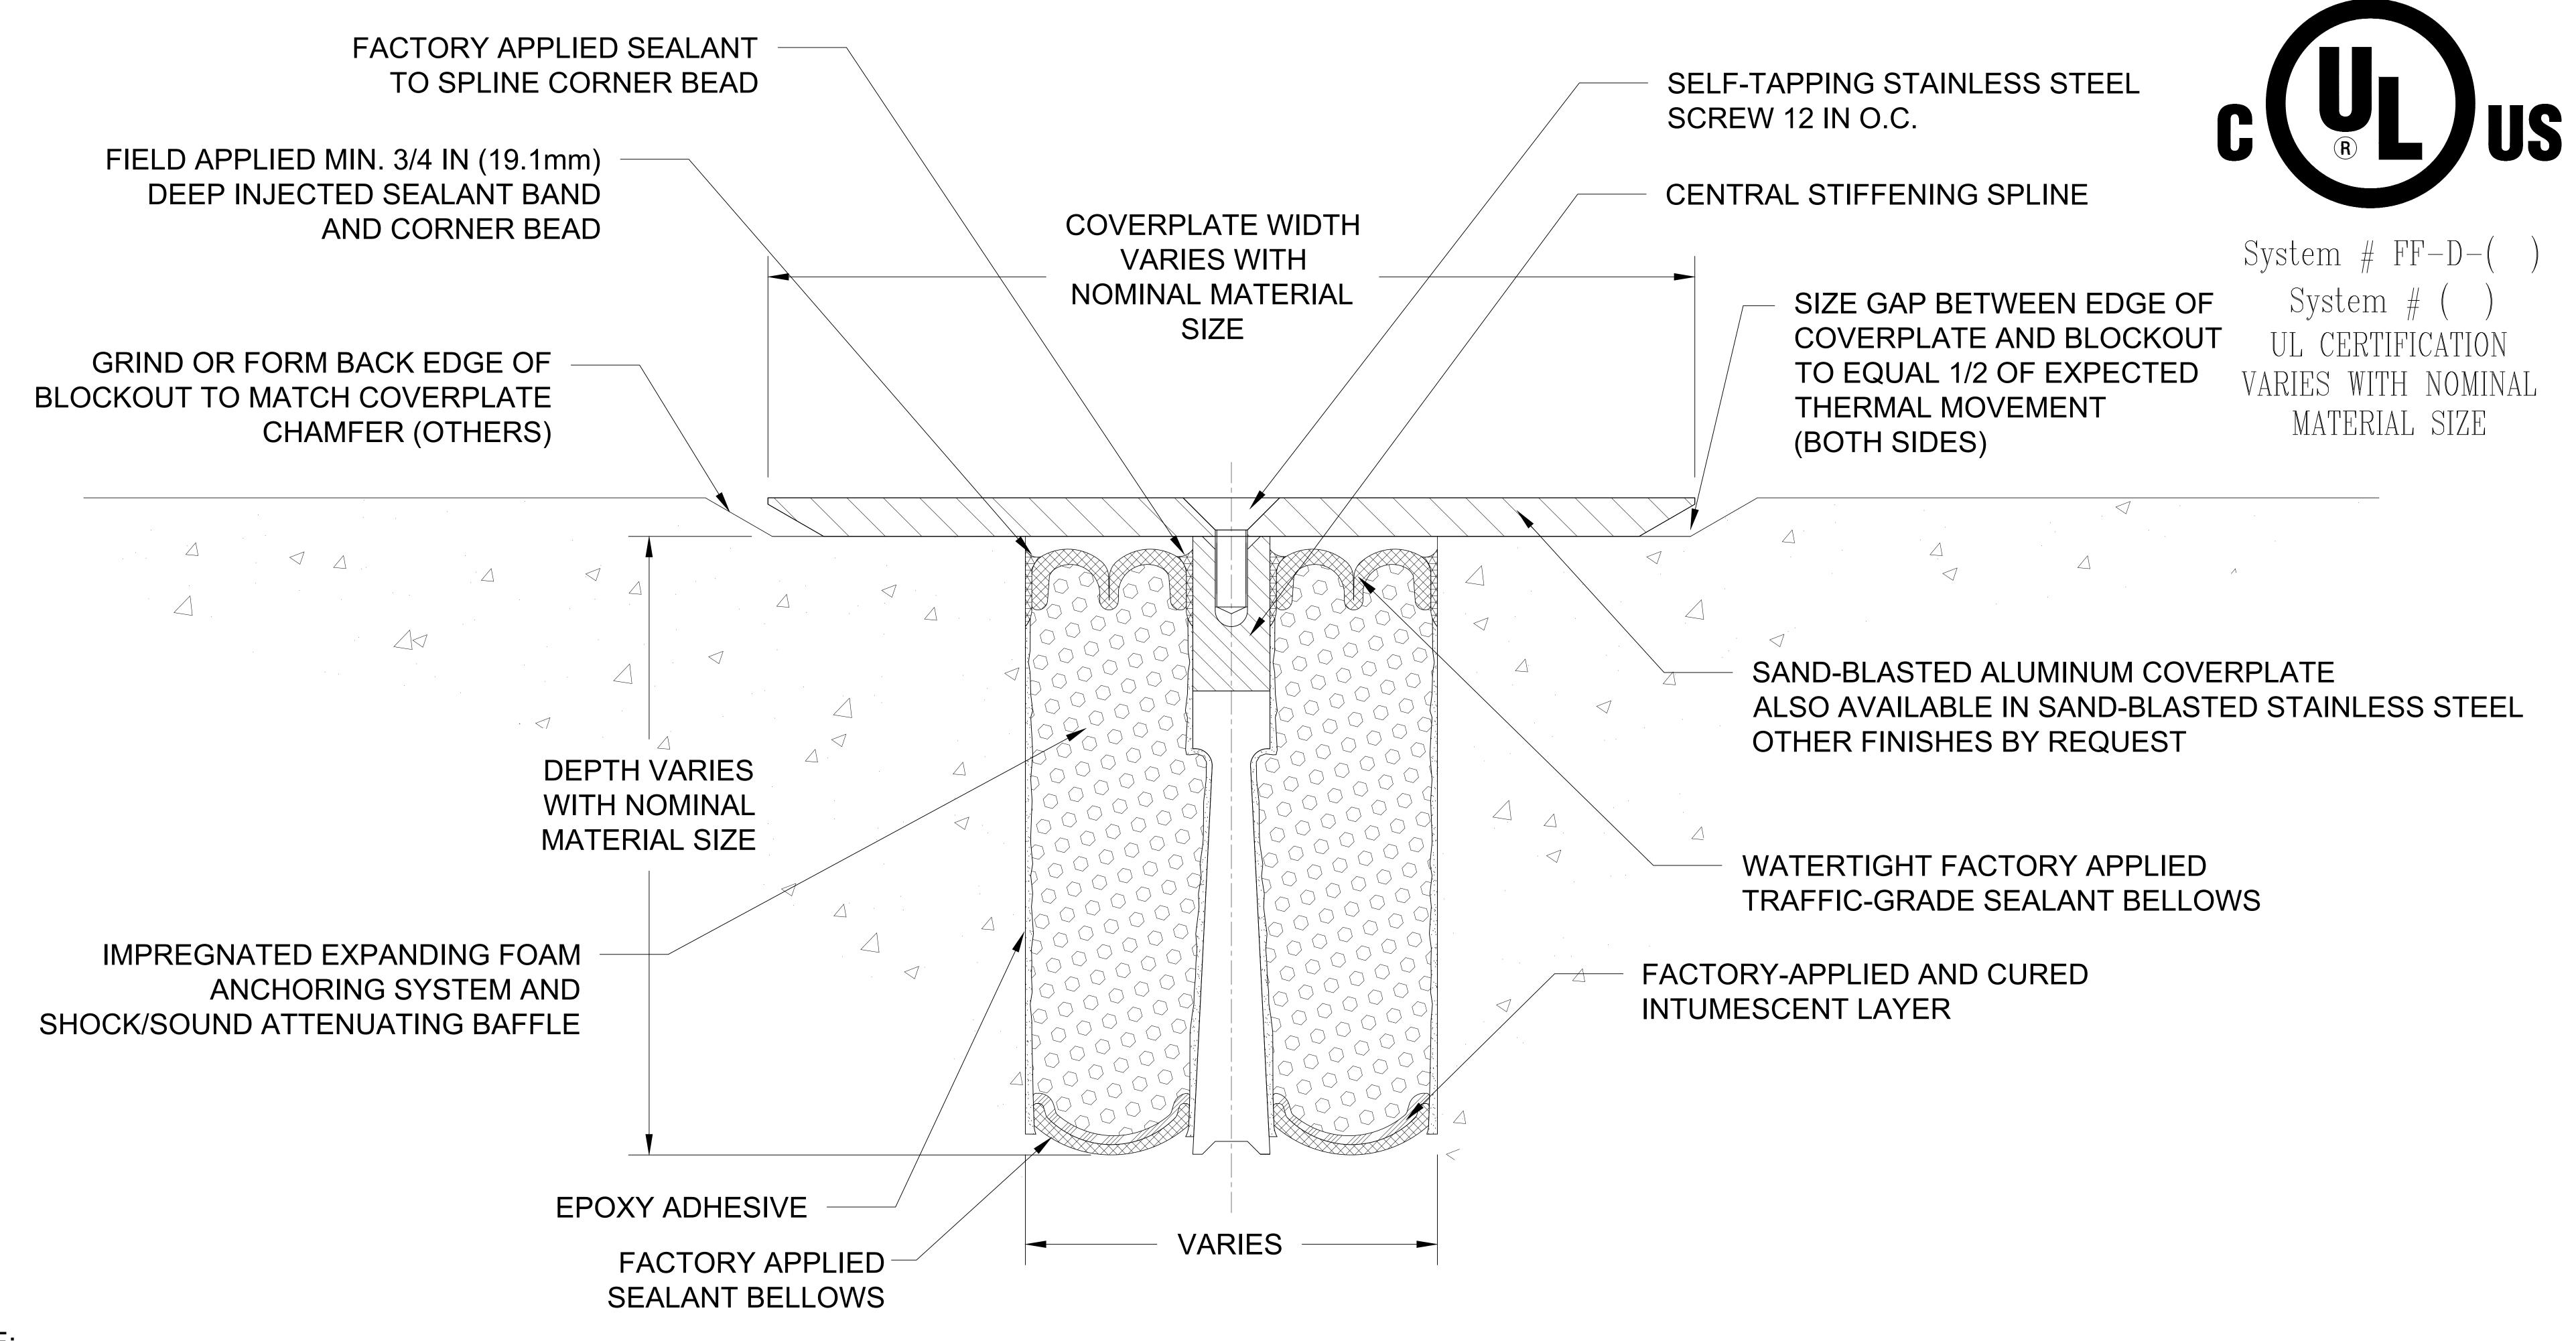

## NOTE:

- MOVEMENT IN EXCESS OF THAT ALLOWED FOR BETWEEN THE EDGE OF COVERPLATE & BLOCKOUTS WILL BE ACCOMMODATED BY PLATE RIDING UP THE CHAMFER. DAMAGE THAT MIGHT OCCUR TO COVERPLATE, SUBSTRATES OR JOINT SYSTEM MAY REQUIRE REPAIR.
- IN CLIMATE-CONTROLLED (INTERIOR) APPLICATIONS, GAP BETWEEN COVERPLATE AND BLOCKOUT CAN BE FILLED WITH A TRAFFIC-GRADE LIQUID SEALANT AND WILL BE SACRIFICIAL IN A SEISMIC EVENT.
- IN OPEN-AIR APPLICATIONS, GAP BETWEEN COVERPLATE & BLOCKOUTS IS LEFT UNSEALED. ACCUMULATED DEBRIS MUST BE PERIODICALLY REMOVED.

## SJS-FR-NB-1 OR 2-HOUR FIRE-RATED-DECK-TO-DECK-CONCRETE-TYPICAL

| DOCUMENT NUMBER:           | DRAWN BY: | DATE:      | SCALE: | SHEET: |
|----------------------------|-----------|------------|--------|--------|
| SJS FR NB DD CONC TYPICAL  | JSR       | 03/13/2025 | NTS    | 1 OF 1 |
| 1 333 IN NO DO CONCITEICAL |           | 03/13/2023 |        | 1 OF 1 |