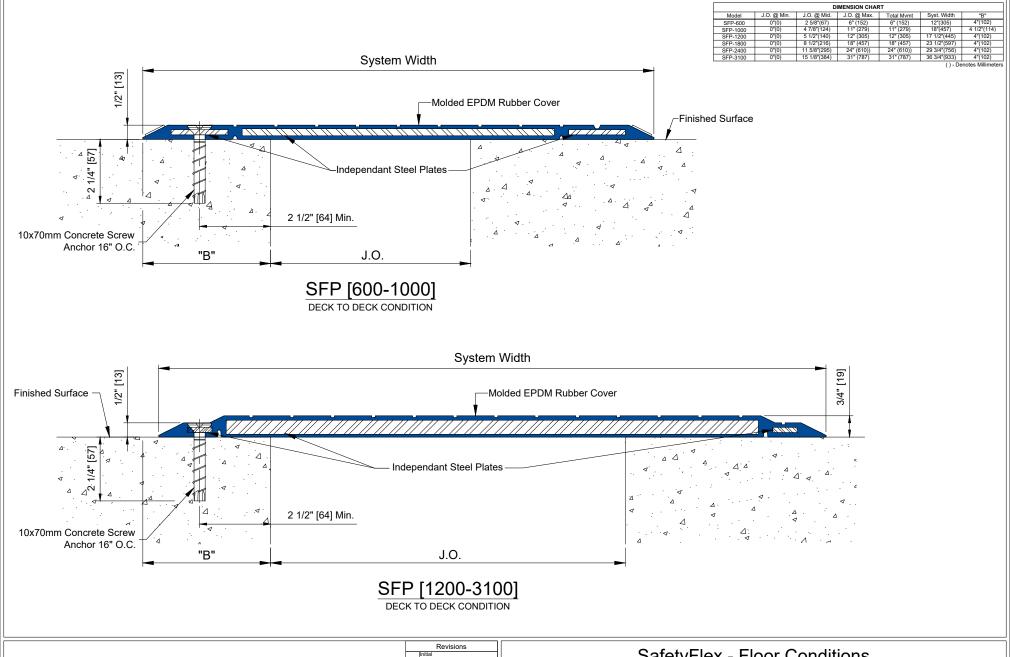

|   |       |          | 1   |                                               |
|---|-------|----------|-----|-----------------------------------------------|
|   | A     | Initial  |     |                                               |
|   |       | 05/01/24 | AGD |                                               |
|   | ß     |          |     | DOCUME                                        |
| • |       |          |     | SFP_6                                         |
| ) | Æ     |          |     | AS A MANUFACT                                 |
| • | ◬     |          |     | LIABILITY WITH<br>SOLE RESPO<br>DETERMINING T |
|   | Æ     |          |     | CONTENT OF TH<br>ARISING FRO                  |
|   | oxdot |          |     |                                               |

| Gal