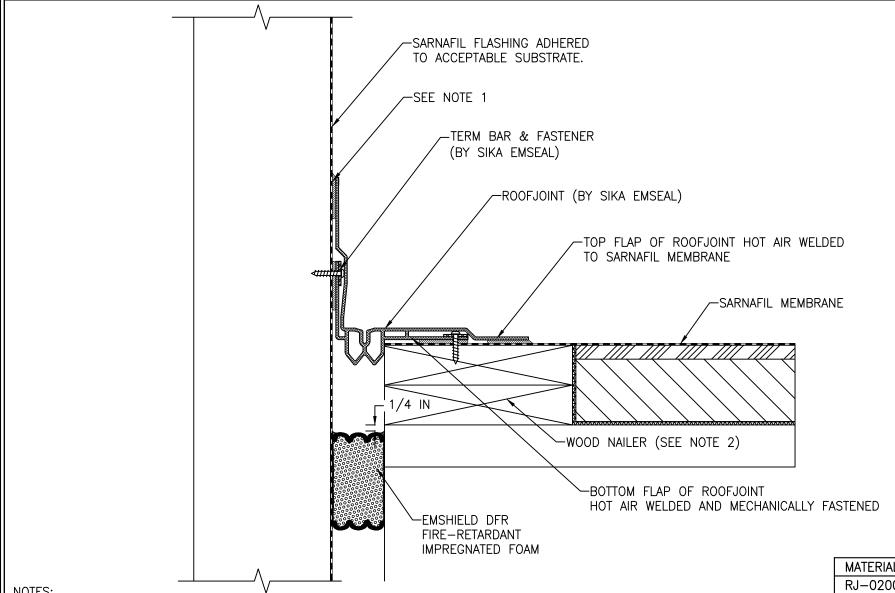

NOTES:

1 - TOP TERMINATION AND WALL FINISH WILL VARY WITH WALL DESIGN.

2 - NEW OR EXISTING WOOD NAILERS SHALL BE ATTACHED ACCORDING TO THE D.O.R., LOCAL CODE, OR INSURANCE REQUIREMENTS. WHICHEVER IS MORE STRINGENT.

| MATERIAL | INSTALLATION WIDTH |
|----------|--------------------|
| RJ-0200  | 2-3 IN             |
| RJ-0400  | 3-5 IN             |
| RJ-0600  | 5-7 IN             |
| RJ-0800  | 7-9 IN             |

## SIKA EMSEAL

## ROOFJOINT-SARNAFIL-HOT-AIR WELD W/DFR

THIS DOCUMENT CONTAINS INFORMATION OF A CONFIDENTIAL NATURE AND IS PROPRIETARY TO EMESAL JOINT SYSTEMS LID. ANY UNAUTHORIZED USE WILL BE PROSECUTED. THIS DRAWING IS PROTECTED BY COPPRIGHT, THE RIGHT TO REPRODUCE IN ANY FORM BEING THE EXCLUSIVE RIGHT OF EMESAL JOINT SYSTEMS LID. ANY UNAUTHORIZED REPRODUCTION WHETHER IN TWO OR THREE DIMENSIONS WILL BE PROSECUTED. © 2023 EMSEAL JOINT SYSTEMS LTD.

RJ-DW-SARNAFIL-HOT-AIR-WELD-DFR