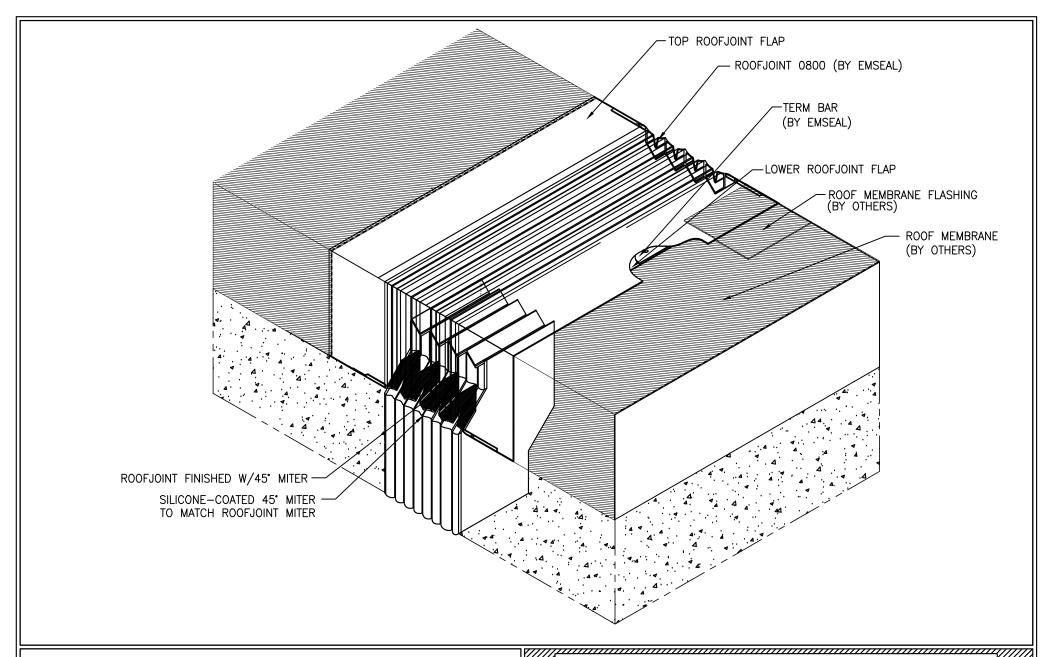

## NOTE:

ROOF MEMBRANE TERMINATIONS AND FLASHING NOT SHOWN FOR PRODUCT CLARITY. REFER TO MEMBRANE MANUFACTURE AND/OR DESIGN TEAM FOR SPECIFIC TERMINATION REQUIREMENTS.

## DD ROOFJOINT 0800 TRANSITION TO SEISMIC COLORSEAL - ISOMETRIC

THIS DOCUMENT CONTAINS INFORMATION OF A CONFIDENTIAL NATURE AND IS PROPRIETARY TO EMISEAL JOINT SYSTEMS LTD. ANY UNAUTHORIZED USE WILL BE PROSECUTED. THIS DRAWING IS PROTICCTED BY COPYRIGHT, THE RIGHT TO REPRODUCE IN ANY FORM BEING THE EXCLUSIVE RIGHT OF EMISEAL JOINT SYSTEMS LTD. ANY UNAUTHORIZED REPRODUCTION WHETHER IN TWO OR THREE DIMENSIONS WILL BE PROSECUTED. © 2014 EMISEAL JOINT SYSTEMS LTD.