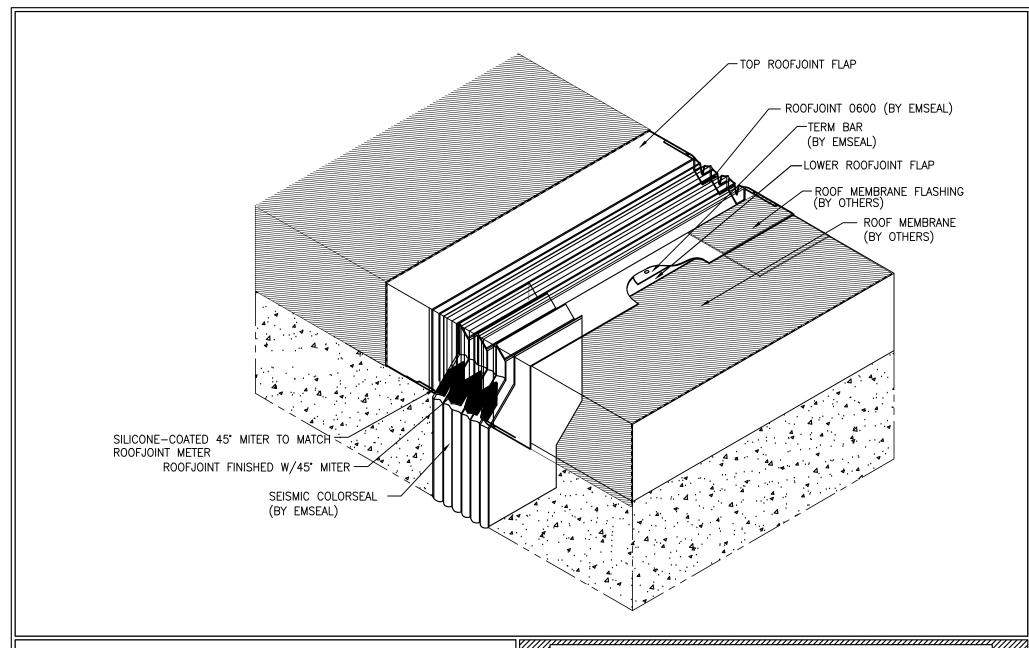

## NOTE:

ROOF MEMBRANE TERMINATIONS AND FLASHING NOT SHOWN FOR PRODUCT CLARITY. REFER TO MEMBRANE MANUFACTURE AND/OR DESIGN TEAM FOR SPECIFIC TERMINATION REQUIREMENTS.

## DD ROOFJOINT 0600 TRANSITION TO SEISMIC COLORSEAL - ISOMETRIC

THIS DOCUMENT CONTAINS INFORMATION OF A CONFIDENTIAL NATURE AND IS PROPRIETARY TO EMISEAL JOINT SYSTEMS LTD. ANY UNAUTHORIZED USE WILL BE PROSECUTED. THIS DRAWING IS PROTICCTED BY COPYRIGHT, THE RIGHT TO REPRODUCE IN ANY FORM BEING THE EXCLUSIVE RIGHT OF EMISEAL JOINT SYSTEMS LTD. ANY UNAUTHORIZED REPRODUCTION WHETHER IN TWO OR THREE DIMENSIONS WILL BE PROSECUTED. © 2014 EMISEAL JOINT SYSTEMS LTD.