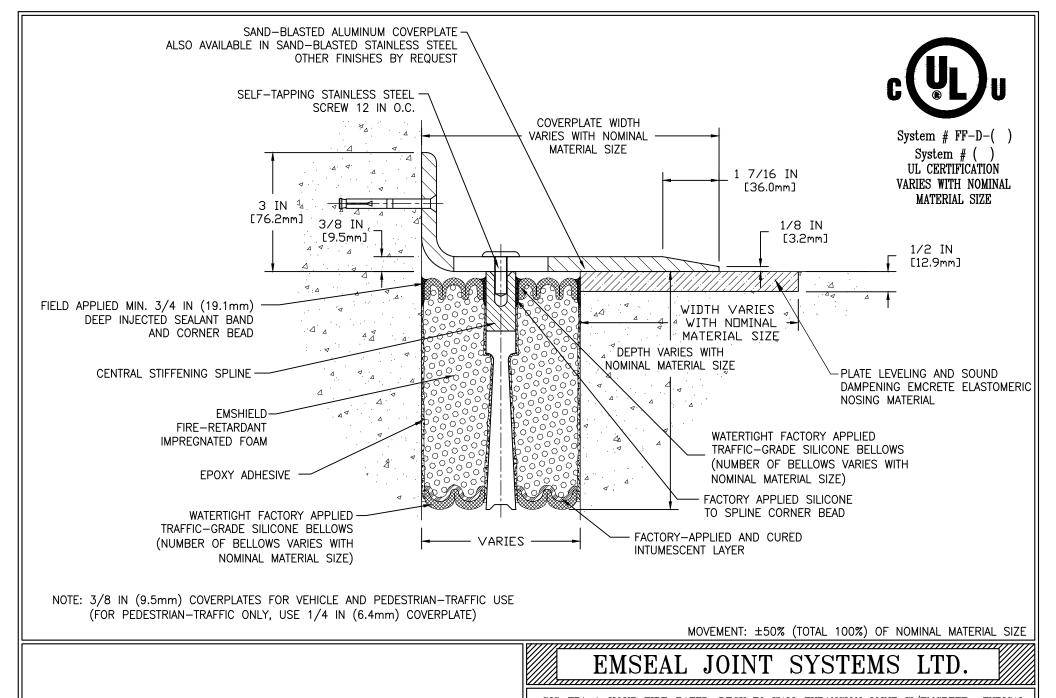

SJS-FR1-1-HOUR FIRE-RATED, DECK TO WALL EXPANSION JOINT-W/EMCRETE- TYPICAL

THIS DOCUMENT CONTAINS INFORMATION OF A CONFIDENTIAL NATURE AND IS PROPRIETARY TO EMISEAL JOINT SYSTEMS LTD. ANY UNAUTHORIZED USE WIFE PROSECUTED. THIS DRAWING IS PROTICTED BY COPPRIGHT. THE GRIFT TO REPRODUCE IN ANY FORM BEING THE EXCLUSIVE RIGHT OF EMISEAL JOINT SYSTEMS LTD. ANY UNAUTHORIZED REPRODUCTION WHETHER IT IN TWO OR THESE DIMENSIONS WILL BE PROSECUTED. @ 2014 EMISEAL JOINT SYSTEMS LTD.