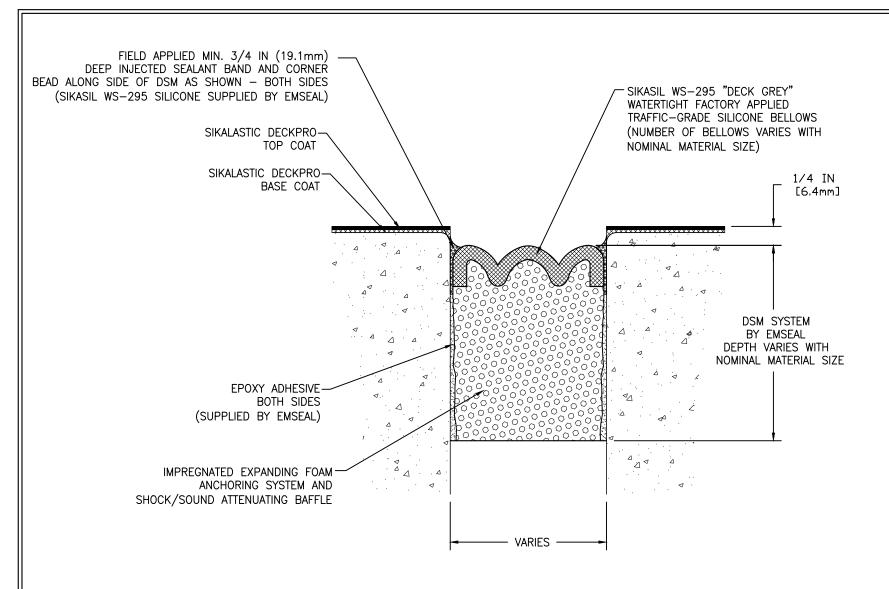

MOVEMENT: ±50% (TOTAL 100%) OF NOMINAL MATERIAL SIZE

**BUILDING TRUST** 

DSM - DECK TO DECK - TYPICAL - WITH SIKALASTIC DECKPRO

THIS DOCUMENT CONTAINS INFORMATION OF A CONFIDENTIAL NATURE AND IS PROPRIETARY TO EMSEAL JOINT SYSTEMS LTD. ANY UNAUTHORIZED USE WILL BE PROSECUTED. THIS DRAWING IS PROTECTED BY COPYRIGHT, THE RIGHT TO REPRODUCE IN ANY FORM BEING THE EXCLUSIVE RIGHT OF EMSEAL JOINT SYSTEMS LTD. ANY UNAUTHORIZED REPRODUCTION WHETHER IN TWO OR THREE DIMENSIONS WILL BE PROSECUTED. @ 2014 EMSEAL JOINT SYSTEMS LTD.

DRAWN BY: DATE: SCALE: PMG 2019/03/06 N.T.S. No: 1 OF 1 PART NUMBER:

SES-001