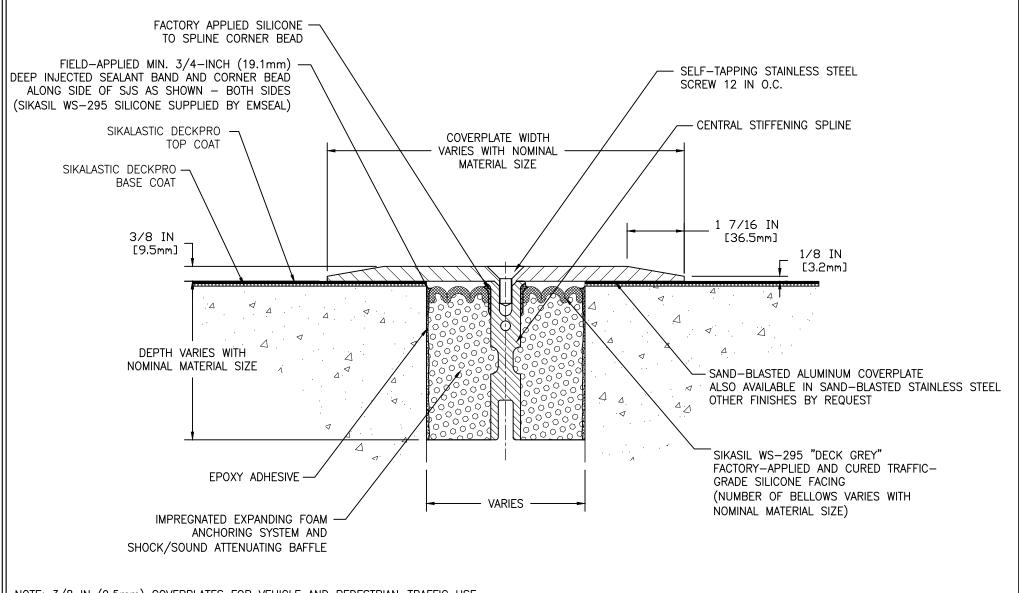

NOTE: 3/8 IN (9.5mm) COVERPLATES FOR VEHICLE AND PEDESTRIAN-TRAFFIC USE (FOR PEDESTRIAN-TRAFFIC ONLY, USE 1/4 IN (6.4mm) COVERPLATE)

MOVEMENT: ±50% (TOTAL 100%) OF NOMINAL MATERIAL SIZE

BUILDING TRUST