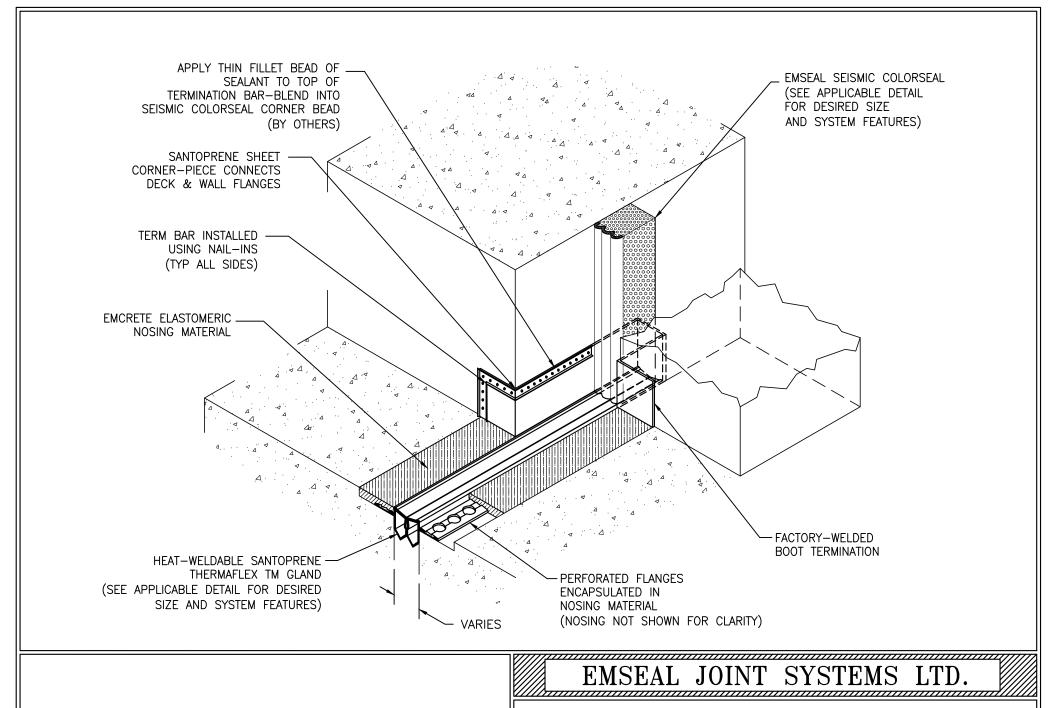

## THERMAFLEX TM DECK TO WALL BOOT TERMINATION WITH SEISMIC COLORSEAL

THIS DOCUMENT CONTAINS INFORMATION OF A CONFIDENTIAL NATURE AND IS PROPRIETARY TO EMSEAL JOINT SYSTEMS LID. ANY UNAUTHORIZED USE WILL BE PROSECUTED. THIS DRAWING IS PROTECTED BY COPPRIENT, THE RIGHT TO REPRODUCE IN ANY FORM BEING THE EXCLUSIVE RIGHT OF EMSEAL JOINT SYSTEMS LID. ANY UNAUTHORIZED REPRODUCTION WHETHER IN TWO OR THREE DIMENSIONS WILL BE PROSECUTED. © 2014 EMSEAL JOINT SYSTEMS LTD.