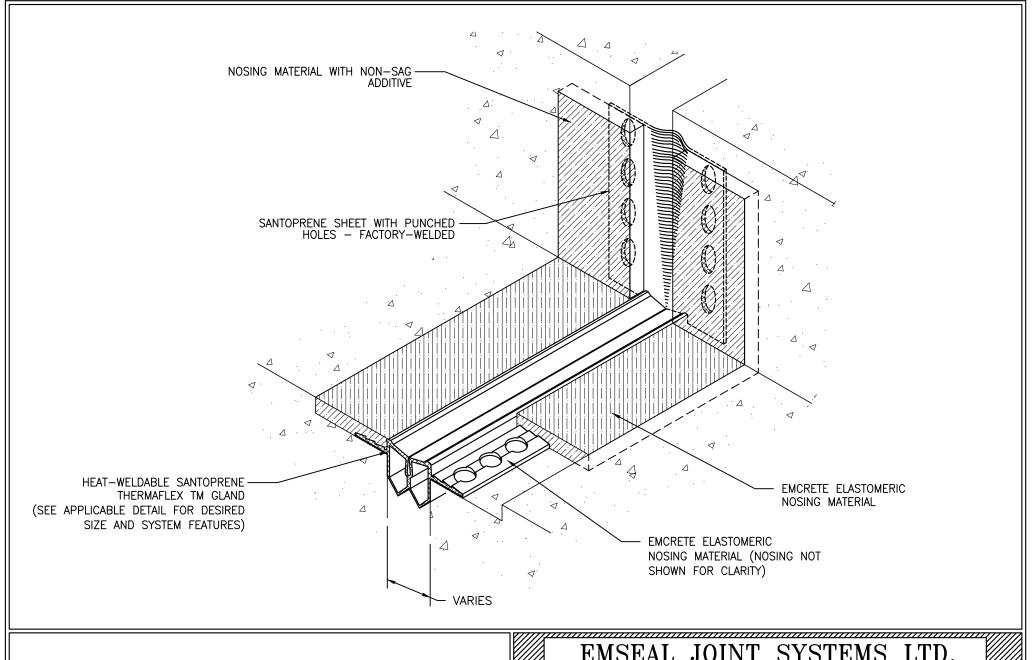

## THERMAFLEX TM WITH SHEET TERMINATION IN BLOCKOUT

THIS DOCUMENT CONTAINS INFORMATION OF A CONFIDENTIAL NATURE AND IS PROPRIETARY TO EMESAL JOINT SYSTEMS LTD. ANY UNAUTHORIZED USE WILL BE PROSECUTED. THIS DRAWING IS PROTECTED BY COPYRIGHT, THE RIGHT TO REPRODUCE IN ANY FORM BEING THE EXCLUSIVE RIGHT OF EMESAL JOINT SYSTEMS LTD. ANY UNAUTHORIZED REPRODUCTION WHETHER IN TWO OR THREE DIMENSIONS WILL BE PROSECUTED. © 2014 EMSEAL JOINT SYSTEMS LTD.

PART NUMBER:

TM\_DD\_CONC\_SHEET\_TERM\_ISO