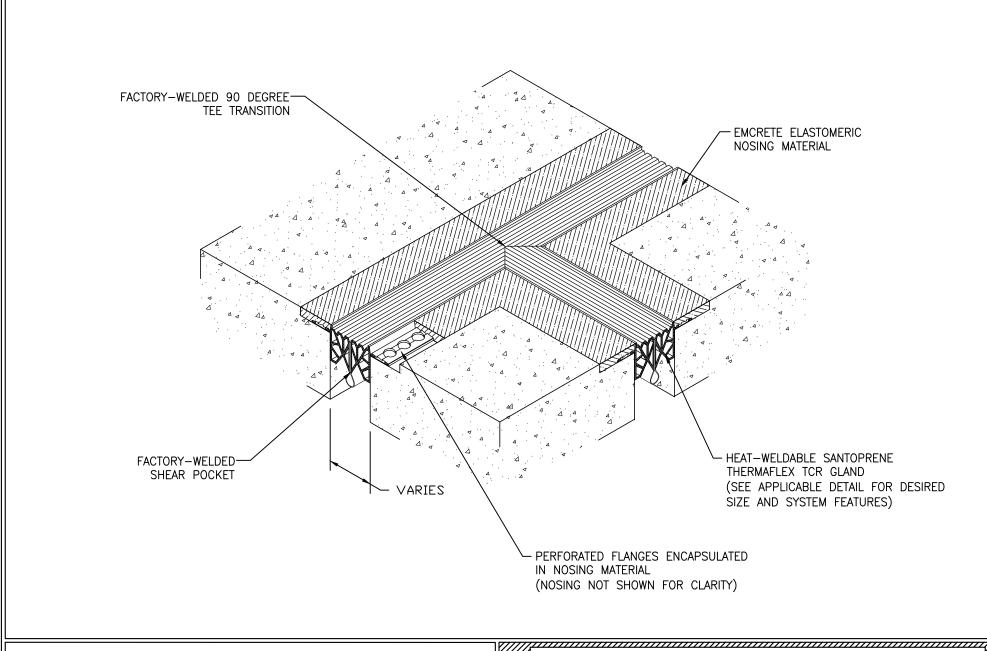

## EMSEAL JOINT SYSTEMS LTD.

## THERMAFLEX TCR 90 DEG. TEE TRANSITION WITH SHEAR POCKETS

THIS DOCUMENT CONTAINS INFORMATION OF A CONFIDENTIAL NATURE AND IS PROPRIETARY TO EMSEAL JOINT SYSTEMS LTD. ANY UNAUTHORIZED USE WILL BE PROSECUTED. THIS DRAWING IS PROTECTED BY COPYRIGHT, THE RIGHT TO REPRODUCE IN ANY FORM BEING THE EXCLUSIVE RIGHT OF EMSEAL JOINT SYSTEMS LTD. ANY UNAUTHORIZED REPRODUCTION WHETHER IN TWO OR THREE DIMENSIONS WILL BE PROSECUTED. © 2014 EMSEAL JOINT SYSTEMS LTD.