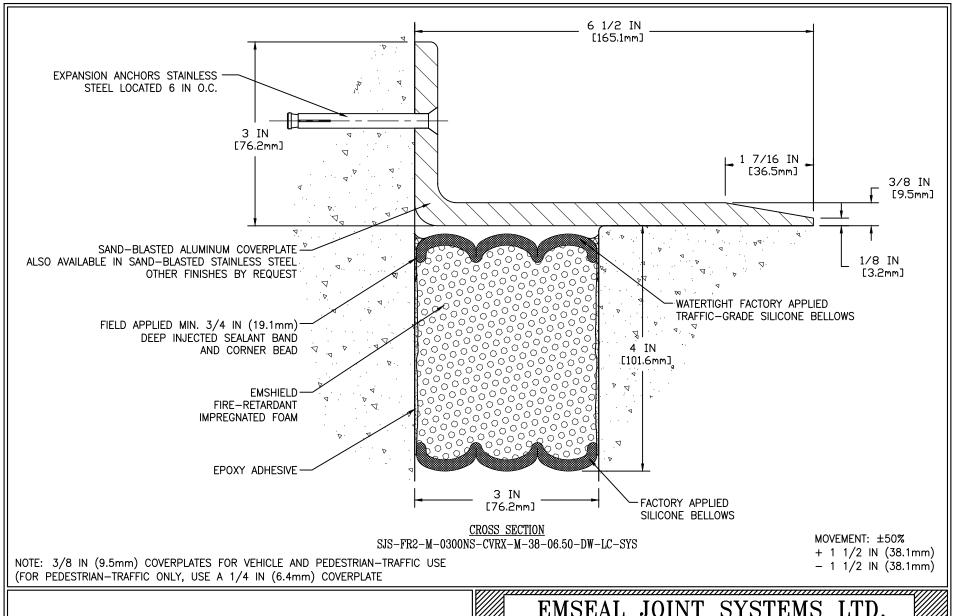

SJS-FR2-M - 0300 DECK TO WALL EXPANSION JOINT

THIS DOCUMENT CONTAINS INFORMATION OF A CONFIDENTIAL NATURE AND IS PROPRIETARY TO EMSEAL JOINT SYSTEMS LTD. ANY UNAUTHORIZED USE WILL BE PROSECULED. THIS DEAWNING IS PROTICETED BY COPPRIGHT, HE RIGHT TO REPRODUCE IN ANY FORM BEING THE EXCLUSIVE RIGHT OF EMSEAL JOINT SYSTEMS LTD. ANY UNAUTHORIZED REPRODUCTION WHETHER IN TWO OR THREE DIMENSIONS WILL BE PROSECUTED. © 2014 EMSEAL JOINT SYSTEMS LTD.

|     |            | SCALE: |     |      |
|-----|------------|--------|-----|------|
| ORK | 2017/03/29 | N.T.S. | No: | 1 OF |

PART NUMBER:

SJS-FR2-M-0300NS-CVRX-M-38-06.50-DW-LC-SYS