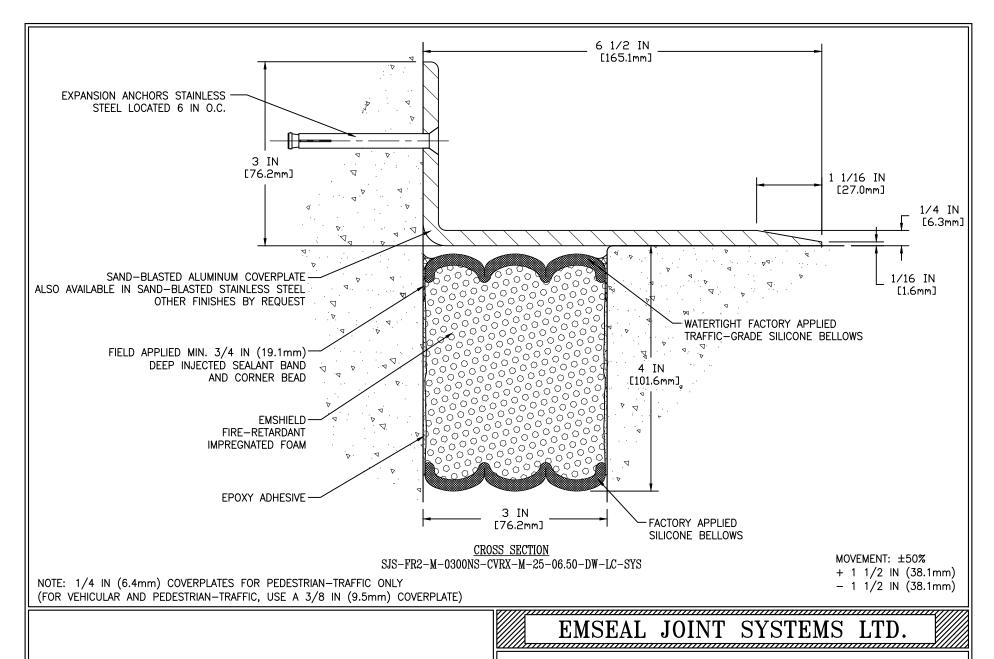

## SJS-FR2-M - 0300 DECK TO WALL EXPANSION JOINT

THIS DOCUMENT CONTAINS INFORMATION OF A CONFIDENTIAL MATURE AND IS PROPRIETARY TO EMSEAL JOINT SYSTEMS LITD. ANY UNMUTHORIZED USE WILL BE PROSECUTED. THIS DRAWING IS PROTECTED BY COPPRIGHT, THE RIGHT TO REPRODUCE IN ANY FORM BEING THE EXCLUSIVE RIGHT OF EMSEAL JOINT SYSTEMS LITD. ANY UNAUTHORIZED REPRODUCTION WHETHER IN TWO OR THICE DIMENSIONS WILL BE PROSECUTED. © 2014 EMSEAL JOINT SYSTEMS LITD.