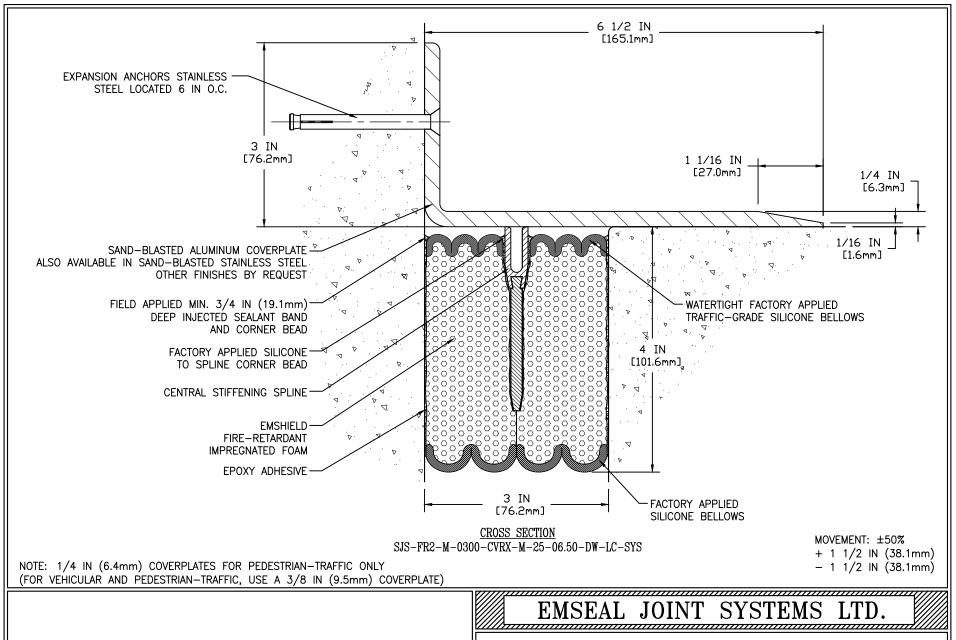

SJS-FR2-M - 0300 DECK TO WALL EXPANSION JOINT

THIS DOCUMENT CONTRAINS INFORMATION OF A CONFIDENTIAL MATURE AND IS PROPRETERY TO EMESTA. JOINT SYSTEMS LID. ANY UNAUTHORIZED USE WILL BE PROSECUTED. THIS DRAWING IS PROTECTED BY COPYRIGHT, THE RIGHT TO REPRODUCE IN ANY FORM BEING THE EXCLUSIVE RIGHT OF EMESICAL JOINT SYSTEMS LID. ANY UNAUTHORIZED REPRODUCTION WHETHER IN TWO OR THREE DIMENSIONS WILL BE PROSECUTED. 8 2014 EMESICAL JOINT SYSTEMS LID.