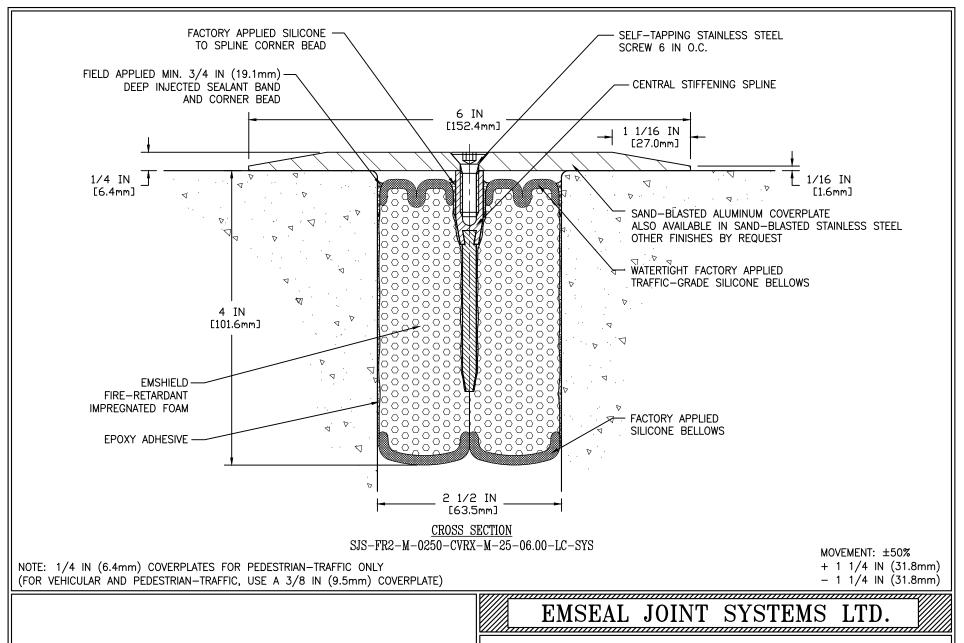

SJS-FR2-M - 0250 DECK TO DECK EXPANSION JOINT

THIS DOCUMENT CONTRAINS INFORMATION OF A CONFIDENTIAL MATURE AND IS PROPRETERY TO EMESTA. JOINT SYSTEMS LID. ANY UNAUTHORIZED USE WILL BE PROSECUTED. THIS DRAWING IS PROTECTED BY COPYRIGHT, THE RIGHT TO REPRODUCE IN ANY FORM BEING THE EXCLUSIVE RIGHT OF EMESICAL JOINT SYSTEMS LID. ANY UNAUTHORIZED REPRODUCTION WHETHER IN TWO OR THREE DIMENSIONS WILL BE PROSECUTED. 8 2014 EMESICAL JOINT SYSTEMS LID.