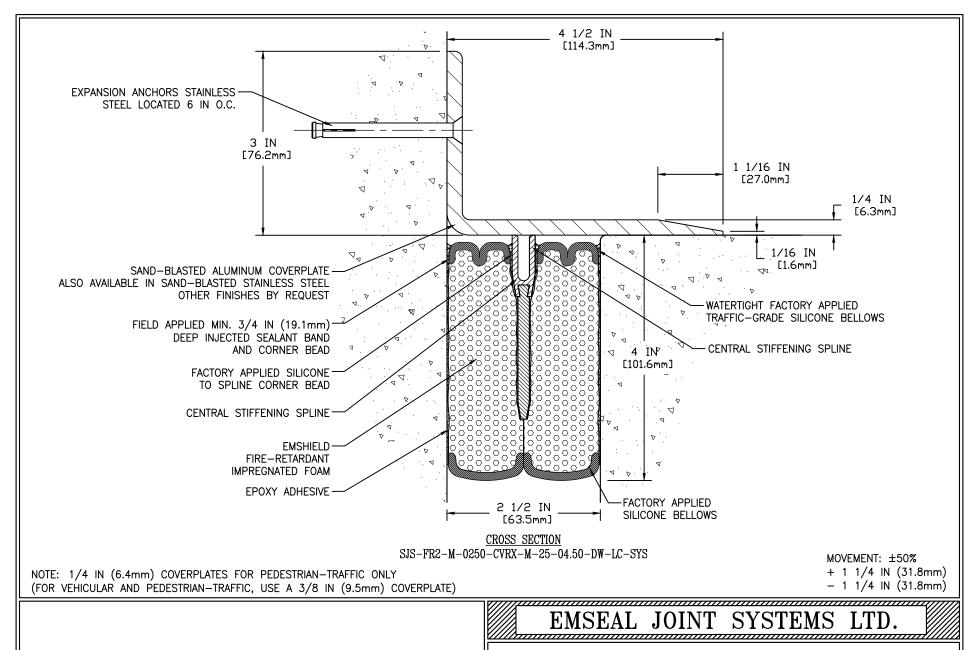

SJS-FR2-M - 0250 DECK TO WALL EXPANSION JOINT

THIS DOCUMENT CONTRAINS INFORMATION OF A CONFIDENTIAL MATURE AND IS PROPRETERY TO EMESTA. JOINT SYSTEMS LID. ANY UNAUTHORIZED USE WILL BE PROSECUTED. THIS DRAWING IS PROTECTED BY COPYRIGHT, THE RIGHT TO REPRODUCE IN ANY FORM BEING THE EXCLUSIVE RIGHT OF EMESICAL JOINT SYSTEMS LID. ANY UNAUTHORIZED REPRODUCTION WHETHER IN TWO OR THREE DIMENSIONS WILL BE PROSECUTED. 8 2014 EMESICAL JOINT SYSTEMS LID.

|     |            | SCALE: |     |      |
|-----|------------|--------|-----|------|
| ORK | 2017/03/29 | N.T.S. | No: | 1 OF |

PART NUMBER:

SJS-FR2-M-0250-CVRX-M-25-04.50-DW-LC-SYS