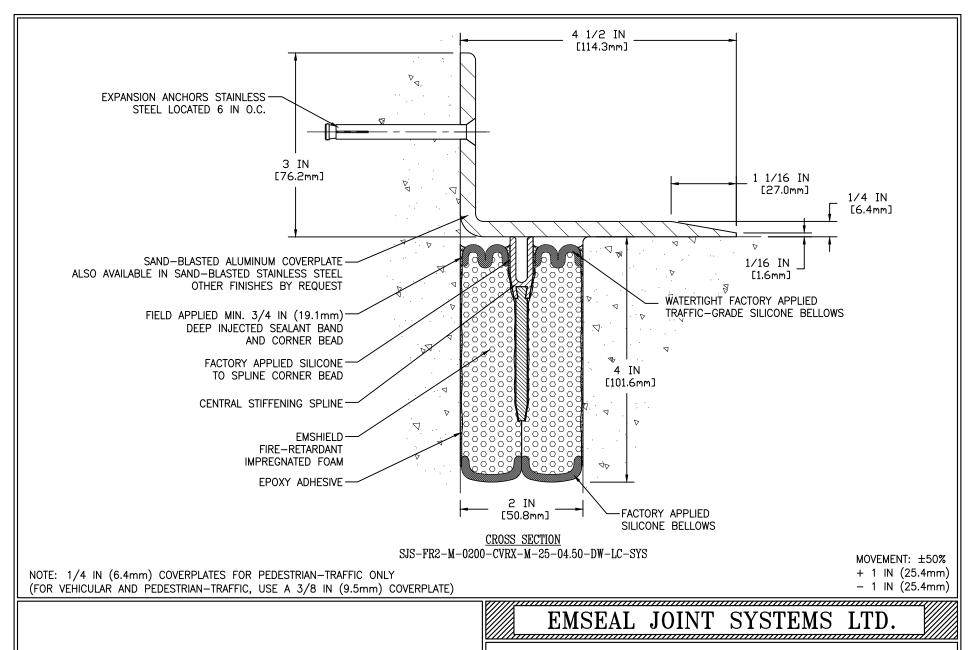

SJS-FR2-M - 0200 DECK TO WALL EXPANSION JOINT

THIS DOCUMENT CONTRAINS INFORMATION OF A CONFIDENTIAL MATURE AND IS PROPRETERY TO EMESTA. JOINT SYSTEMS LID. ANY UNAUTHORIZED USE WILL BE PROSECUTED. THIS DRAWING IS PROTECTED BY COPYRIGHT, THE RIGHT TO REPRODUCE IN ANY FORM BEING THE EXCLUSIVE RIGHT OF EMESICAL JOINT SYSTEMS LID. ANY UNAUTHORIZED REPRODUCTION WHETHER IN TWO OR THREE DIMENSIONS WILL BE PROSECUTED. 8 2014 EMESICAL JOINT SYSTEMS LID.

|     |            | SCALE: |     |      |
|-----|------------|--------|-----|------|
| ORK | 2017/03/29 | N.T.S. | No: | 1 OF |

PART NUMBER:

SJS-FR2-M-0200-CVRX-M-25-04.50-DW-LC-SYS