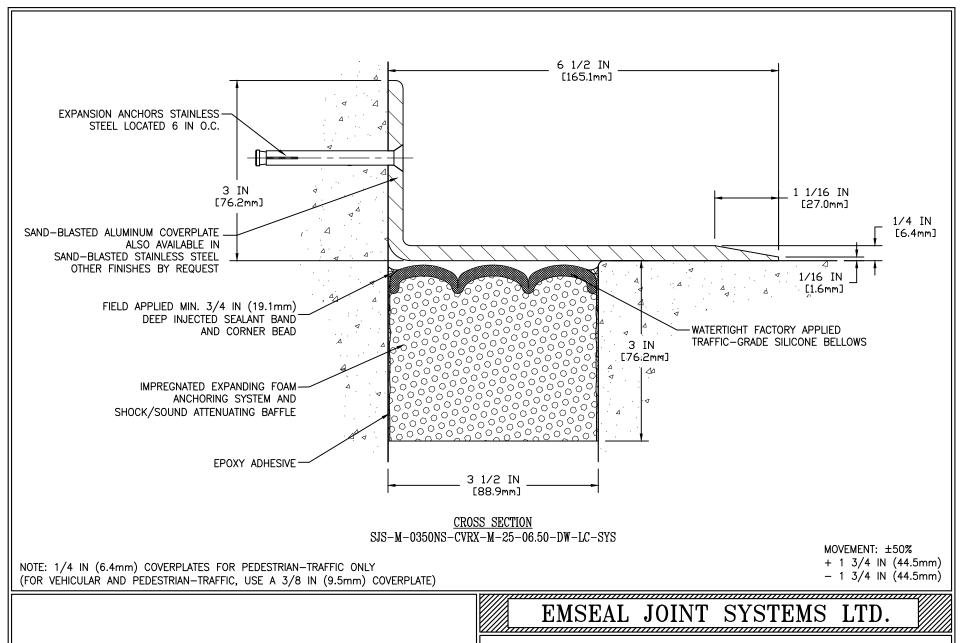

SJS-M - 0350 DECK TO WALL EXPANSION JOINT

THIS DOCUMENT CONTAINS INFORMATION OF A CONFIDENTIAL NATURE AND IS PROPRIETARY TO EMSEAL JOINT SYSTEMS LTD. ANY UMAUTHORIZED USE WILL BE PROSECULED. THIS DEAWING IS PROTECTED BY COPPRIGHT, THE RICHT TO REPRODUCE IN ANY FORM BEING THE EXCLUSIVE RIGHT OF EMSEAL JOINT SYSTEMS LTD. ANY UNAUTHORIZED REPRODUCTION WHETHER IN TWO OT HIREE DIMENSIONS WILL BE PROSECULTED. @ 2014 EMSEAL JOINT SYSTEMS LTD.

|     |            |        | SHEET |   |    | _ |
|-----|------------|--------|-------|---|----|---|
| ORK | 2017/03/31 | N.T.S. | No:   | 1 | OF | 1 |

PART NUMBER:

SJS-M-0350NS-CVRX-M-25-06.50-DW-LC-SYS