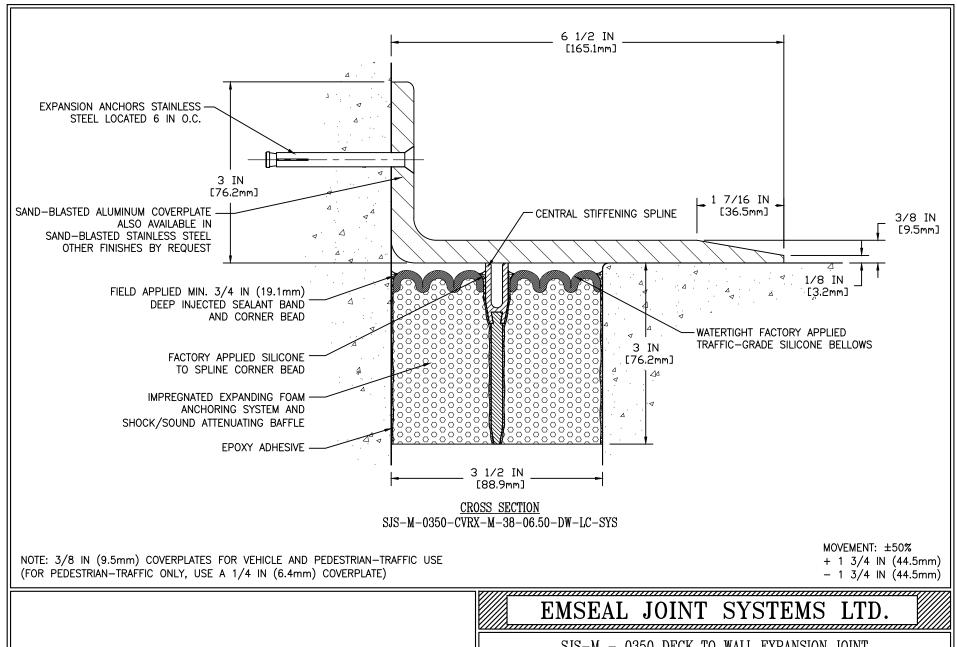

## SJS-M - 0350 DECK TO WALL EXPANSION JOINT

THIS DOCUMENT CONTAINS INFORMATION OF A CONFIDENTIAL NATURE AND IS PROPRIETARY TO EMSEAL JOINT SYSTEMS LTD. ANY UNAUTHORIZED USE WILL BE PROSECULED. THIS DRAWING IS PROTECTED BY COPPRIGHT, THE RIGHT TO REPRODUCE IN ANY FORM BEING THE EXCLUSIVE RIGHT OF EMSEAL JOINT SYSTEMS LTD. ANY UNAUTHORIZED REPRODUCTION WHETHER IN TWO OR THREE DIMENSIONS WILL BE PROSECUTED. © 2014 EMSEAL JOINT SYSTEMS LTD.