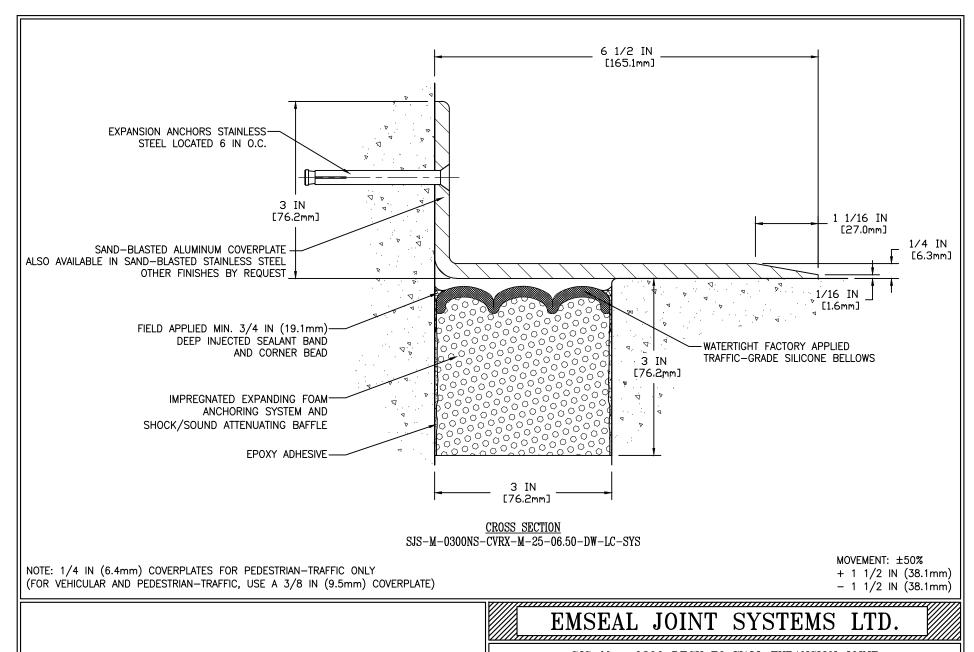

## SJS-M - 0300 DECK TO WALL EXPANSION JOINT

THIS DOCUMENT CONTAINS INFORMATION OF A CONFIDENTIAL NATURE AND IS PROPRIETARY TO EMSEAL JOINT SYSTEMS LTD. ANY UMAUTHORIZED USE WILL BE PROSECULED. THIS DEAWING IS PROTECTED BY COPPRIGHT, THE RICHT TO REPRODUCE IN ANY FORM BEING THE EXCLUSIVE RIGHT OF EMSEAL JOINT SYSTEMS LTD. ANY UNAUTHORIZED REPRODUCTION WHETHER IN TWO OT HIREE DIMENSIONS WILL BE PROSECULTED. @ 2014 EMSEAL JOINT SYSTEMS LTD.