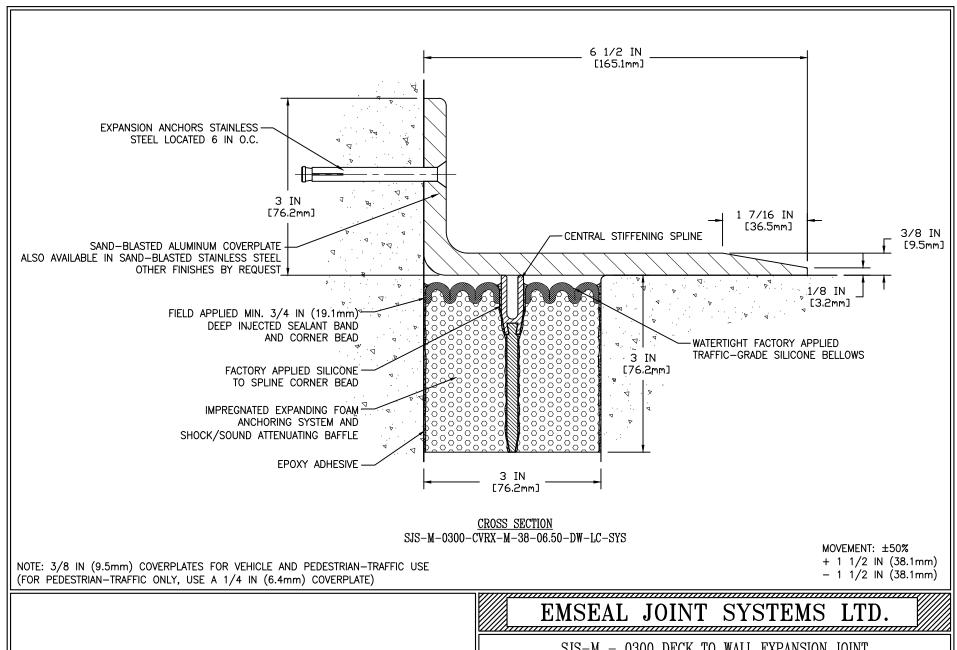

## SJS-M - 0300 DECK TO WALL EXPANSION JOINT

THIS DOCUMENT CONTAINS INFORMATION OF A CONFIDENTIAL NATURE AND IS PROPRIETARY TO EMSEAL JOINT SYSTEMS LTD. ANY UNAUTHORIZED USE WILL BE PROSECULED. THIS DRAWING IS PROTECTED BY COPPRIGHT, THE RIGHT TO REPRODUCE IN ANY FORM BEING THE EXCLUSIVE RIGHT OF EMSEAL JOINT SYSTEMS LTD. ANY UNAUTHORIZED REPRODUCTION WHETHER IN TWO OR THREE DIMENSIONS WILL BE PROSECUTED. © 2014 EMSEAL JOINT SYSTEMS LTD.

| DRAWN |     | DATE:      | SCALE: | SHEET |   |    |   |
|-------|-----|------------|--------|-------|---|----|---|
|       | ORK | 2017/04/11 | N.T.S. | No:   | 1 | OF | 1 |

PART NUMBER:

SJS-M-0300-CVRX-M-38-06.50-DW-LC-SYS