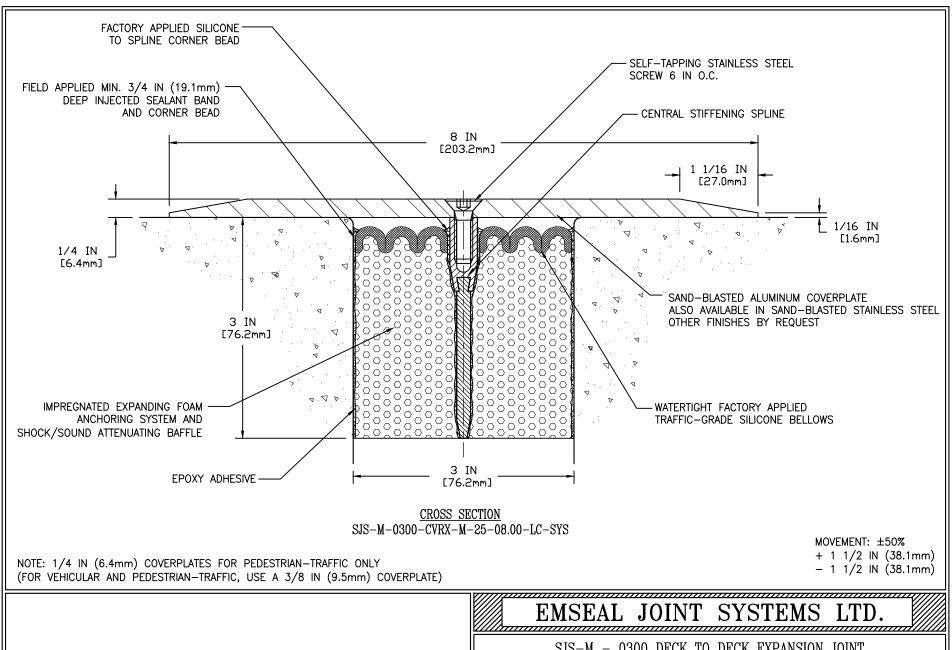

## SJS-M - 0300 DECK TO DECK EXPANSION JOINT

THIS DOCUMENT CONTAINS INFORMATION OF A CONFIDENTIAL NATURE AND IS PROPRIETARY TO EMSEAL JOINT SYSTEMS LTD. ANY UNAUTHORIZED USE WILL BE PROSECULED. THIS DRAWING IS PROTECTED BY COPYRIGHT, THE RIGHT TO REPRODUCE IN ANY FORM BEING THE EXCLUSIVE RIGHT OF EMSEAL JOINT SYSTEMS LTD. ANY UNAUTHORIZED REPRODUCTION WHETHER IN TWO OR THREE DIMENSIONS WILL BE PROSECUTED. © 2014 EMSEAL JOINT SYSTEMS LTD.

PART NUMBER:

SJS-M-0300-CVRX-M-25-08.00-LC-SYS