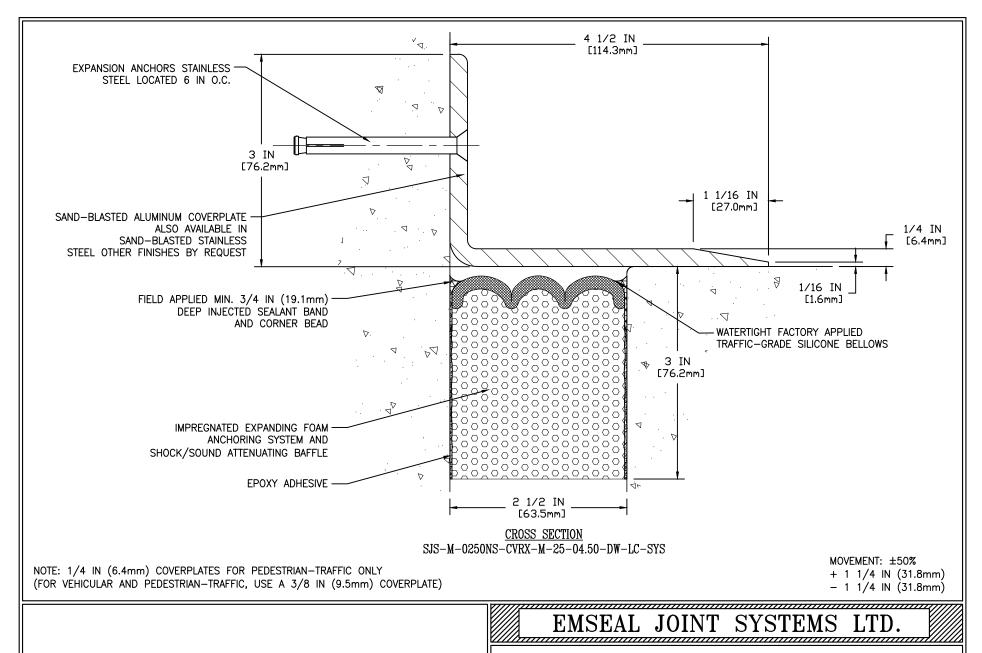

## SJS-M - 0250 DECK TO WALL EXPANSION JOINT

THIS DOCUMENT CONTAINS INFORMATION OF A CONFIDENTIAL NATURE AND IS PROPRIETARY TO EMSEAL JOINT SYSTEMS LTD. ANY UMAUTHORIZED USE WILL BE PROSECULED. THIS DEAWING IS PROTECTED BY COPPRIGHT, THE RICHT TO REPRODUCE IN ANY FORM BEING THE EXCLUSIVE RIGHT OF EMSEAL JOINT SYSTEMS LTD. ANY UNAUTHORIZED REPRODUCTION WHETHER IN TWO OT HIREE DIMENSIONS WILL BE PROSECULTED. @ 2014 EMSEAL JOINT SYSTEMS LTD.