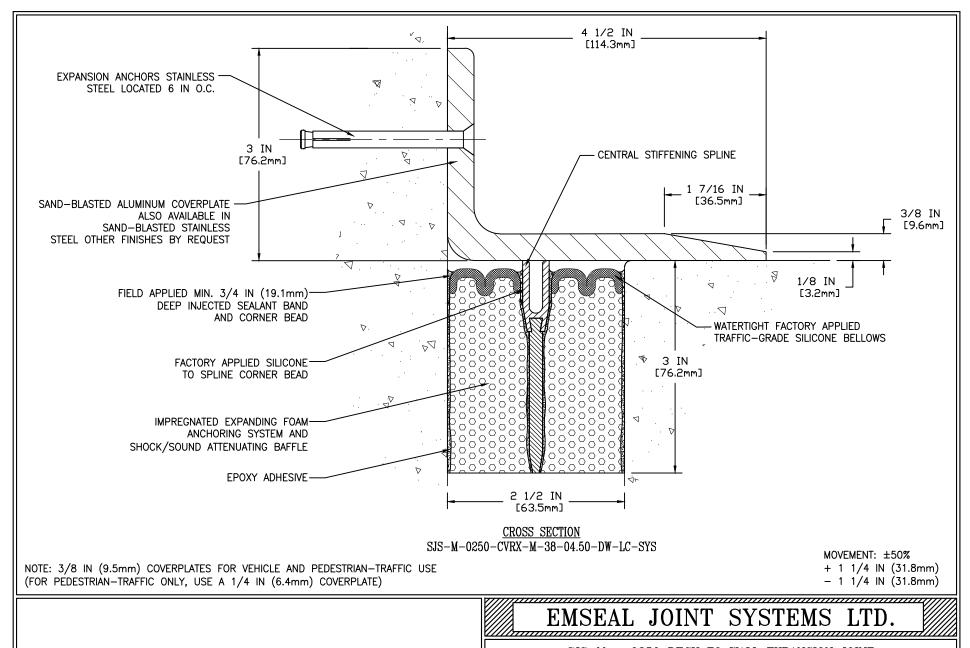

## SJS-M - 0250 DECK TO WALL EXPANSION JOINT

THIS DOCUMENT CONTAINS INFORMATION OF A CONFIDENTIAL NATURE AND IS PROPRIETARY TO EMSEAL JOINT SYSTEMS LTD. ANY UNAUTHORIZED USE WILL BE PROSECULED. THIS DRAWING IS PROTECTED BY COPPRIGHT, THE RICHT TO REPRODUCE IN ANY FORM BEING THE EXCLUSIVE RICHT OF EMSEAL JOINT SYSTEMS LTD. ANY UNAUTHORIZED REPRODUCTION WHETHER IN TWO THREE DIMENSIONS WILL BE PROSECULTIE. 0 2014 EMSEAL JOINT SYSTEMS LTD.