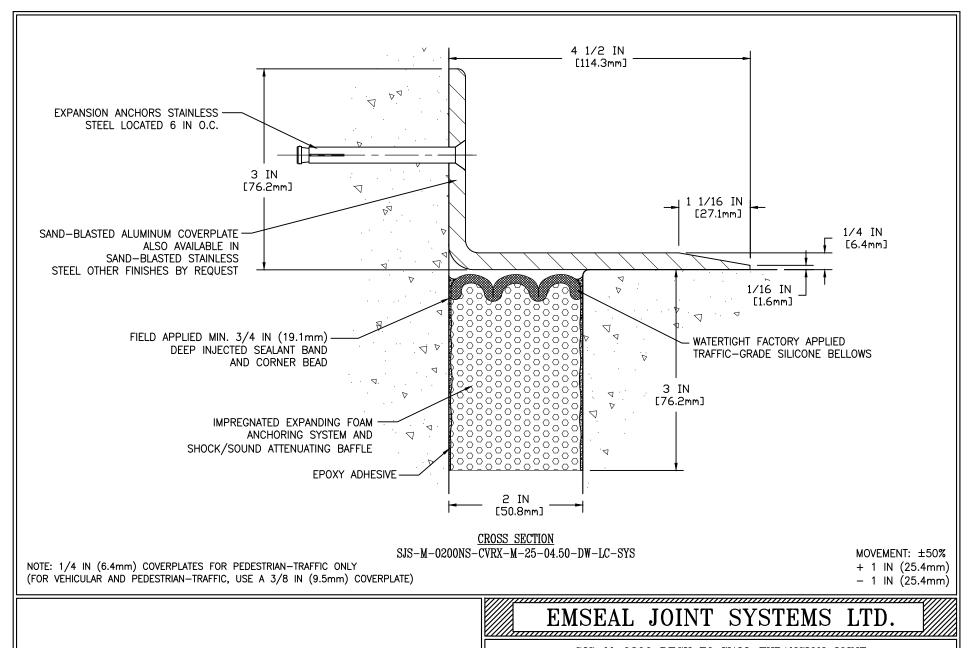

## SJS-M-0200 DECK TO WALL EXPANSION JOINT

THIS DOCUMENT CONTAINS INFORMATION OF A CONFIDENTIAL NATURE AND IS PROPRIETARY TO EMSEAL JOINT SYSTEMS LTD. ANY UNAUTHORIZED USE WILL BE PROSECULED. THIS DRAWING IS PROTECTED BY COPPRIGHT, THE RICHT TO REPRODUCE IN ANY FORM BEING THE EXCLUSIVE RICHT OF EMSEAL JOINT SYSTEMS LTD. ANY UNAUTHORIZED REPRODUCTION WHETHER IN TWO THREE DIMENSIONS WILL BE PROSECULTIE. 0 2014 EMSEAL JOINT SYSTEMS LTD.

SJS-M-0200NS-CVRX-M-25-04.50-DW-LC-SYS