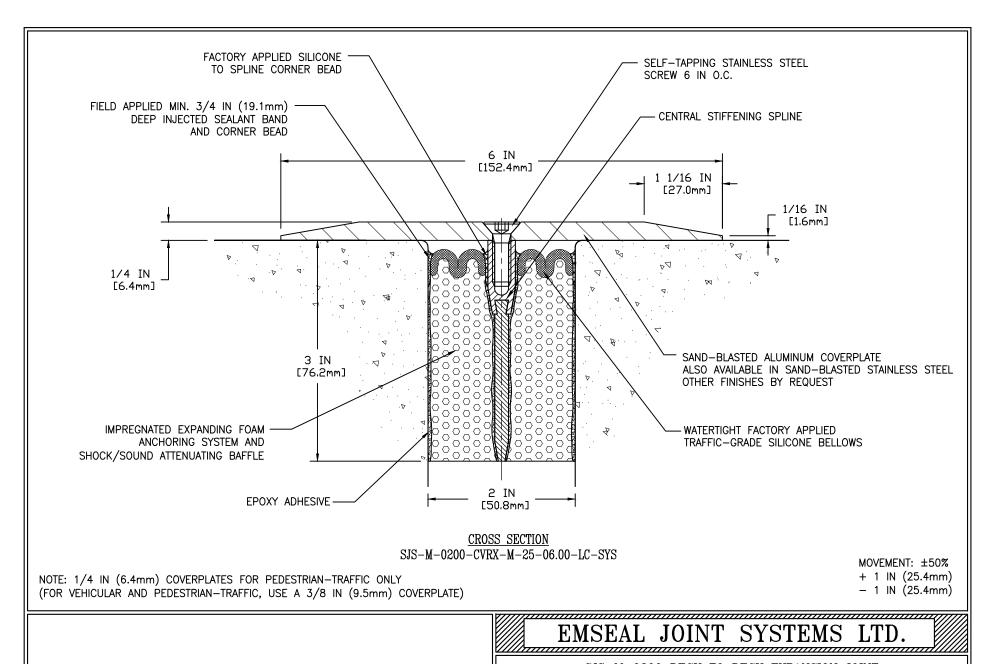

## SJS-M-0200 DECK TO DECK EXPANSION JOINT

THIS DOCUMENT CONTAINS INFORMATION OF A CONFIDENTIAL NATURE AND IS PROPRIETARY TO EMSEAL JOINT SYSTEMS LTD. ANY UNAUTHORIZED USE WILL BE PROSECULED. THIS DEARNING IS PROTECTED BY COPPRIGHT, THE RIGHT TO REPRODUCE IN ANY FORM BEING THE EXCLUSIVE RIGHT OF EMSEAL JOINT SYSTEMS LTD. ANY UNAUTHORIZED REPRODUCTION WHETHER IN TWO OR THREE DIMENSIONS WILL BE PROSECULTIE. 0 2014 EMSEAL JOINT SYSTEMS LTD.

SJS-M-0200-CVRX-M-25-06.00-LC-SYS