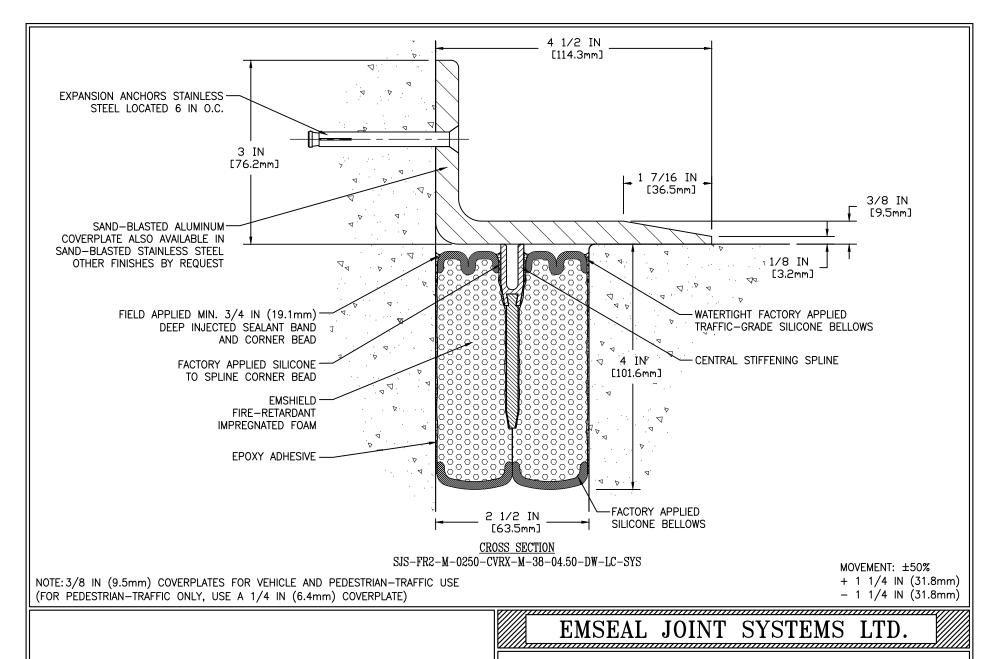

SJS-FR2-M - 0250 DECK TO WALL EXPANSION JOINT

THIS DOCUMENT CONTAINS INFORMATION OF A CONFIDENTIAL NATURE AND IS PROPRIETARY TO EMSEAL JOINT SYSTEMS LTD. ANY UNAUTHORIZED USE WILL BE PROSECULED. THIS DRAWING IS PROTECTED BY COPPRIGHT, THE RICHT TO REPRODUCE IN ANY FORM BEING THE EXCLUSIVE RIGHT OF EMSEAL JOINT SYSTEMS LTD. ANY UNAUTHORIZED REPRODUCTION WHETHER IN TWO OT HAREE DIMENSIONS WILL BE PROSECULTED. 8 2014 EMSEAL JOINT SYSTEMS LTD.

|     |            | SCALE: |     |      |
|-----|------------|--------|-----|------|
| ORK | 2017/03/29 | N.T.S. | No: | 1 OF |

PART NUMBER:

SJS-FR2-M-0250-CVRX-M-38-04.50-DW-LC-SYS