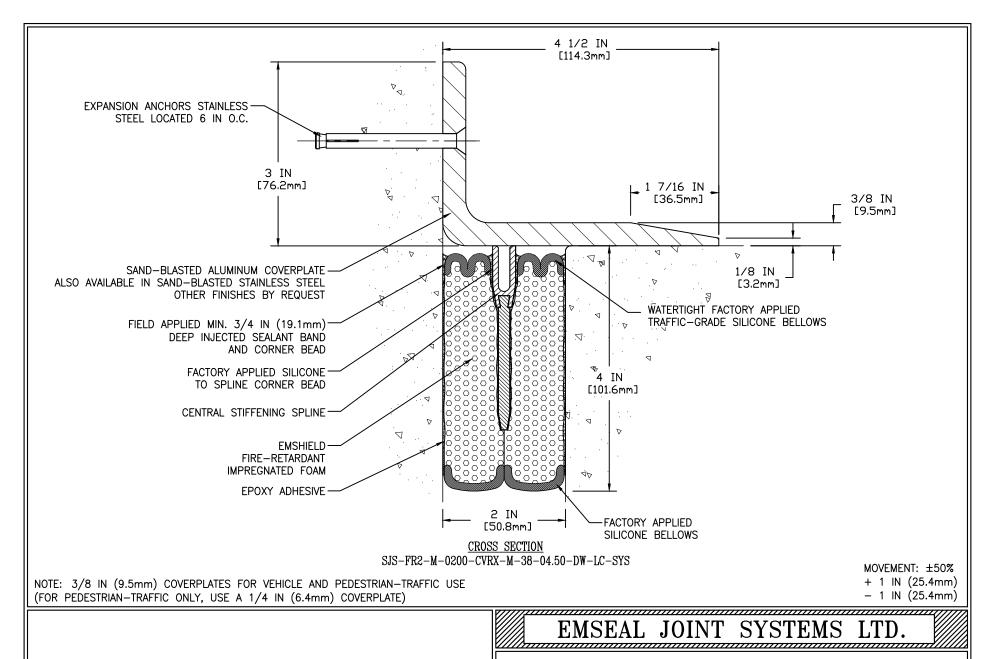

SJS-FR2-M - 0200 DECK TO WALL EXPANSION JOINT

THIS DOCUMENT CONTAINS INFORMATION OF A CONFIDENTIAL NATURE AND IS PROPRIETARY TO EMSEAL JOINT SYSTEMS LTD. ANY UNAUTHORIZED USE WILL BE PROSECULED. THIS DRAWING IS PROTECTED BY COPPRIGHT, THE RICHT TO REPRODUCE IN ANY FORM BEING THE EXCLUSIVE RIGHT OF EMSEAL JOINT SYSTEMS LTD. ANY UNAUTHORIZED REPRODUCTION WHETHER IN TWO OT HAREE DIMENSIONS WILL BE PROSECULTED. 8 2014 EMSEAL JOINT SYSTEMS LTD.