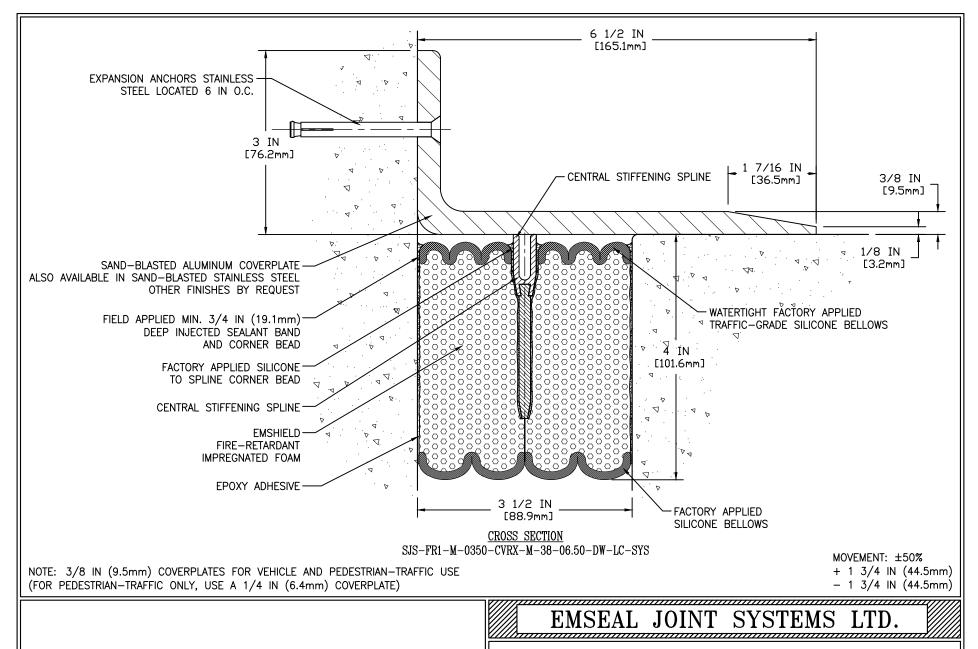

SJS-FR1-M - 0350 DECK TO WALL EXPANSION JOINT

THIS DOCUMENT CONTRAINS INFORMATION OF A CONFIDENTIAL MATURE AND IS PROPRETERY TO EMESTA. JOINT SYSTEMS LID. ANY UNAUTHORIZED USE WILL BE PROSECUTED. THIS DRAWING IS PROTECTED BY COPYRIGHT, THE RIGHT TO REPRODUCE IN ANY FORM BEING THE EXCLUSIVE RIGHT OF EMESICAL JOINT SYSTEMS LID. ANY UNAUTHORIZED REPRODUCTION WHETHER IN TWO OR THREE DIMENSIONS WILL BE PROSECUTED. 8 2014 EMESICAL JOINT SYSTEMS LID.

| DRAWN BY: |            | SCALE: |     |   |    | _ |
|-----------|------------|--------|-----|---|----|---|
| ORK       | 2017/04/11 | N.T.S. | No: | 1 | OF | 1 |

PART NUMBER:

SJS-FR1-M-0350-CVRX-M-38-06.50-DW-LC-SYS