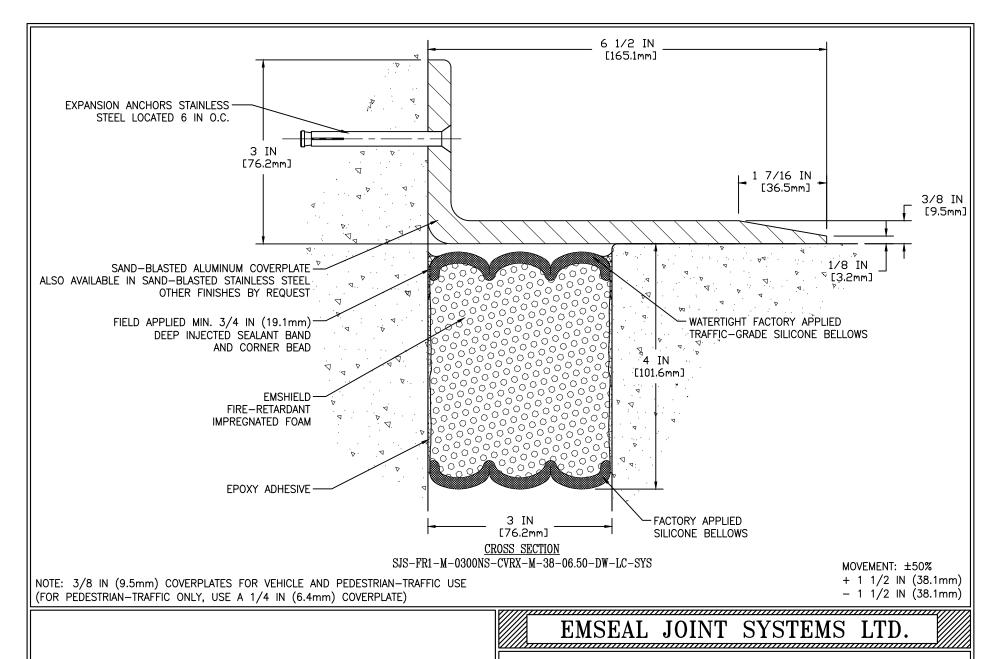

SJS-FR1-M - 0300 DECK TO WALL EXPANSION JOINT

THIS DOCUMENT CONTRAINS INFORMATION OF A CONFIDENTIAL MATURE AND IS PROPRETERY TO EMESTA. JOINT SYSTEMS LID. ANY UNAUTHORIZED USE WILL BE PROSECUTED. THIS DRAWING IS PROTECTED BY COPYRIGHT, THE RIGHT TO REPRODUCE IN ANY FORM BEING THE EXCLUSIVE RIGHT OF EMESICAL JOINT SYSTEMS LID. ANY UNAUTHORIZED REPRODUCTION WHETHER IN TWO OR THREE DIMENSIONS WILL BE PROSECUTED. 8 2014 EMESICAL JOINT SYSTEMS LID.

PART NUMBER:

SJS-FR1-M-0300NS-CVRX-M-38-06.50-DW-LC-SYS