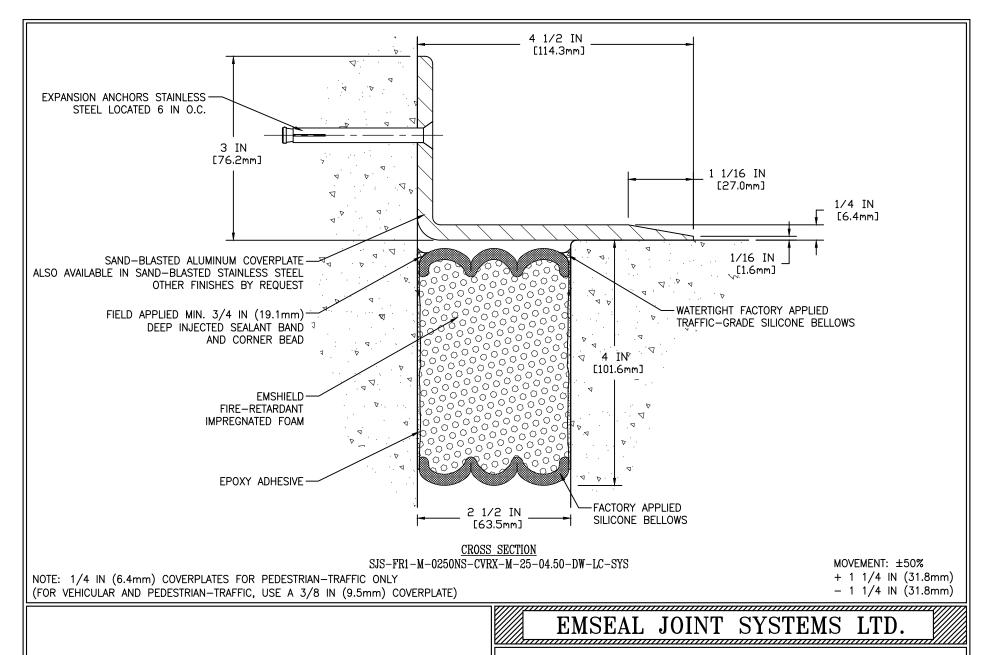

SJS-FR1-M - 0250 DECK TO WALL EXPANSION JOINT

THIS DOCUMENT CONTRAINS INFORMATION OF A CONFIDENTIAL MATURE AND IS PROPRETERY TO EMESTA. JOINT SYSTEMS LID. ANY UNAUTHORIZED USE WILL BE PROSECUTED. THIS DRAWING IS PROTECTED BY COPYRIGHT, THE RIGHT TO REPRODUCE IN ANY FORM BEING THE EXCLUSIVE RIGHT OF EMESICAL JOINT SYSTEMS LID. ANY UNAUTHORIZED REPRODUCTION WHETHER IN TWO OR THREE DIMENSIONS WILL BE PROSECUTED. 8 2014 EMESICAL JOINT SYSTEMS LID.