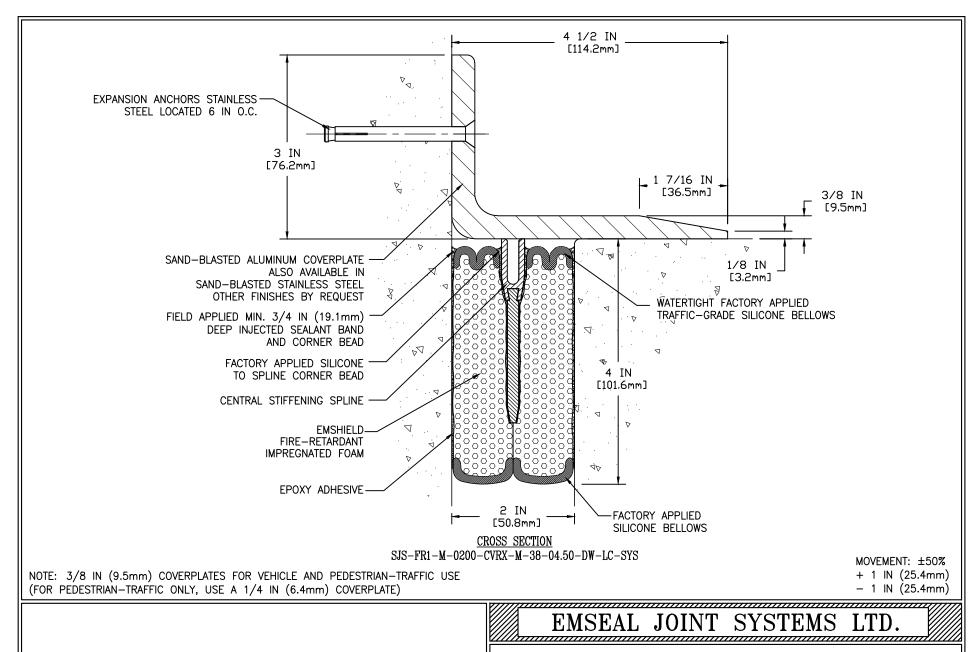

SJS-FR1-M - 0200 DECK TO WALL EXPANSION JOINT

THIS DOCUMENT CONTAINS INFORMATION OF A CONFIDENTIAL NATURE AND IS PROPRIETARY TO EMSEAL JOINT SYSTEMS LTD. ANY UMAUTHORIZED USE WILL BE PROSECULED. THIS DEAWING IS PROTECTED BY COPPRIGHT, THE RICHT TO REPRODUCE IN ANY FORM BEING THE EXCLUSIVE RIGHT OF EMSEAL JOINT SYSTEMS LTD. ANY UNAUTHORIZED REPRODUCTION WHETHER IN TWO OT HIREE DIMENSIONS WILL BE PROSECULTED. @ 2014 EMSEAL JOINT SYSTEMS LTD.