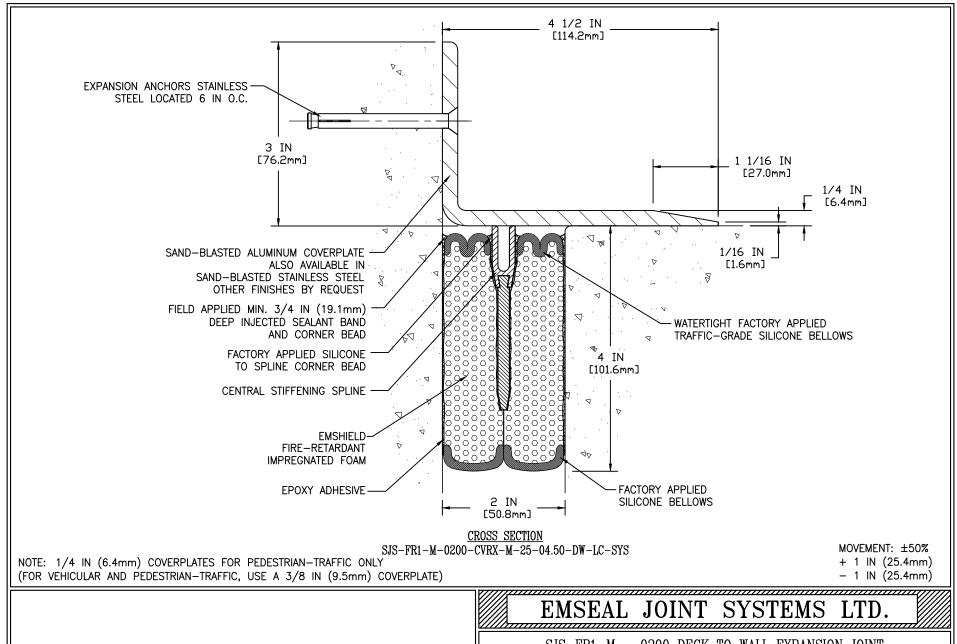

SJS-FR1-M - 0200 DECK TO WALL EXPANSION JOINT

THIS DOCUMENT CONTAINS INFORMATION OF A CONFIDENTIAL NATURE AND IS PROPRIETARY TO EMSEAL JOINT SYSTEMS LTD. ANY UNAUTHORIZED USE WILL BE PROSECULED. THIS DRAWING IS PROTECTED BY COPPRIGHT, THE RICHT TO REPRODUCE IN ANY FORM BEING THE EXCLUSIVE RICHT OF EMSEAL JOINT SYSTEMS LTD. ANY UNAUTHORIZED REPRODUCTION WHETHER IN TWO THREE DIMENSIONS WILL BE PROSECULTIE. 0 2014 EMSEAL JOINT SYSTEMS LTD.