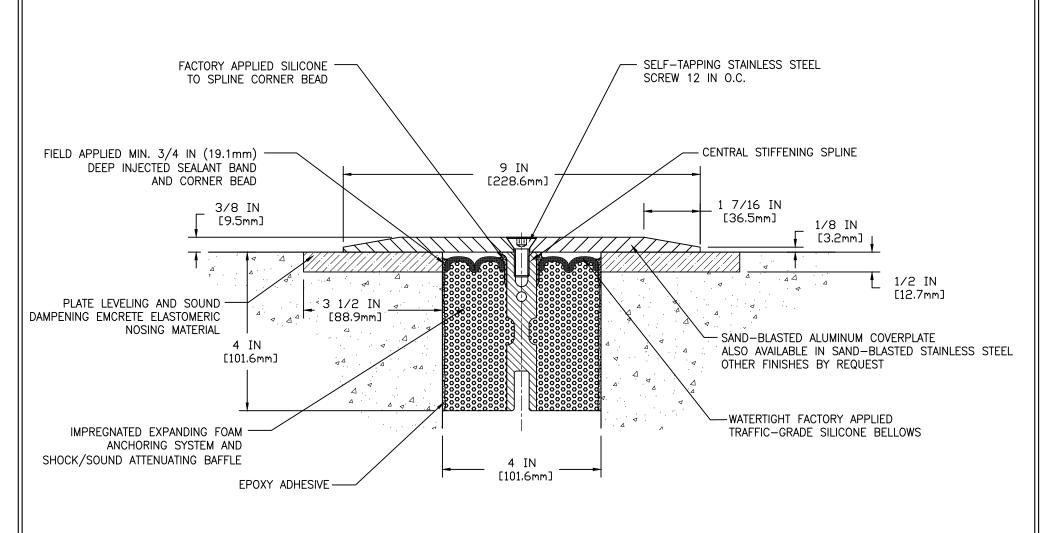

NOTE: 3/8 IN (9.5mm) COVERPLATES FOR VEHICLE AND PEDESTRIAN-TRAFFIC USE (FOR PEDESTRIAN-TRAFFIC ONLY, USE 1/4 IN (6.4mm) COVERPLATE)

MOVEMENT: ±50% + 2 IN (51mm) - 2 IN (51mm)

PART NUMBER:

SJS\_4\_DD\_CONC\_3-8\_PLATE\_LONG\_CHAMFER\_EMCRETE