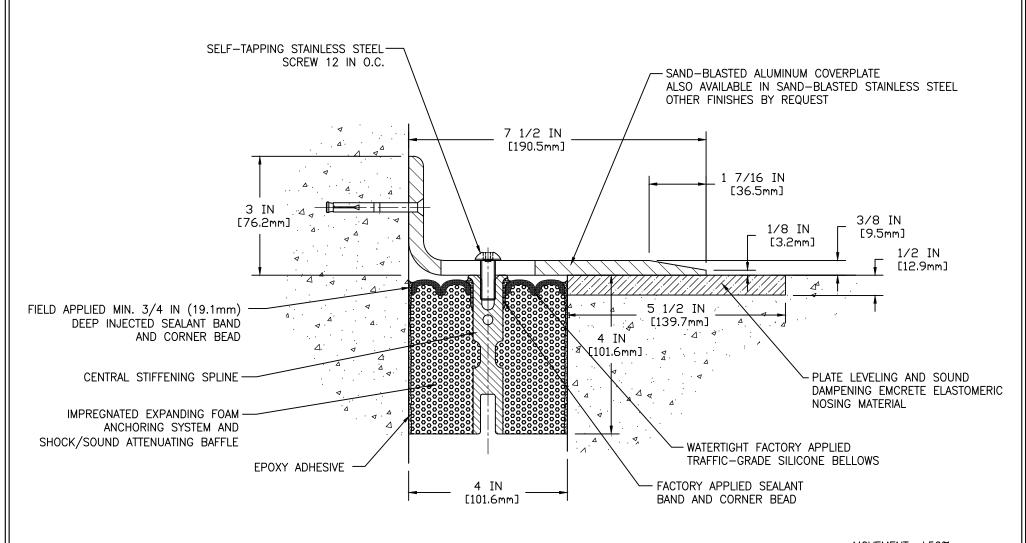

NOTE: 3/8 IN (9.5mm) COVERPLATES FOR VEHICLE AND PEDESTRIAN—TRAFFIC USE (FOR PEDESTRIAN—TRAFFIC ONLY, USE 1/4 IN (6.4mm) COVERPLATE)

MOVEMENT: ±50% + 2 IN (51mm)

- 2 IN (51mm)

## EMSEAL JOINT SYSTEMS LTD

SJS - 400 DECK TO WALL EXPANSION JOINT - W/EMCRETE

THIS DOCUMENT CONTAINS INFORMATION OF A CONFIDENTIAL NATURE AND IS PROPRIETARY TO EMSCAL JOINT SYSTEMS LTD. ANY UNAUTHORIZED USE WILL BE PROSECUTED. THIS DRAWING IS PROTECTED BY COPYRIGHT. THE RIGHT TO REPRODUCE IN ANY FORM BEING THE EXCLUSIVE RIGHT OF EMSCAL JOINT SYSTEMS LTD. ANY UNAUTHORIZED REPRODUCTION WHETHER IN TWO OR THREE DIMENSIONS WILL BE PROSECUTED. @ 2014 EMSCAL JOINT SYSTEMS LTD.

| DRAWN BY: | DATE: | SCALE: | SHEET | NER | 2014/04/02 | N.T.S. | No: | 1 OF 1

PART NUMBER:

SJS\_4\_DW\_CONC\_3-8\_PLATE\_LONG\_CHAMFER\_EMCRETE