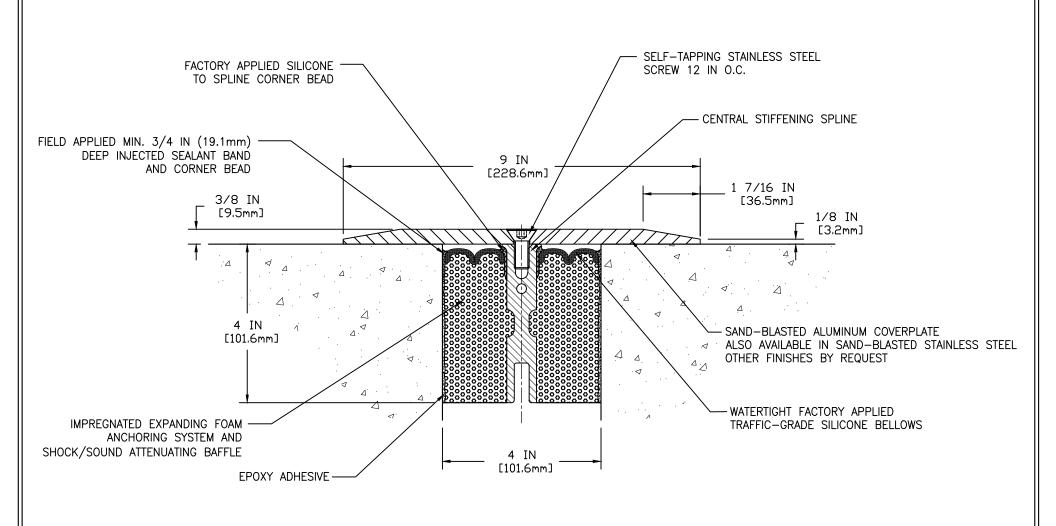

NOTE: 3/8 IN (9.5mm) COVERPLATES FOR VEHICLE AND PEDESTRIAN-TRAFFIC USE (FOR PEDESTRIAN-TRAFFIC ONLY, USE 1/4 IN (6.4mm) COVERPLATE)

MOVEMENT: ±50% + 2 IN (51mm) - 2 IN (51mm)

## SJS - 400 DECK TO DECK EXPANSION JOINT

THIS DOCUMENT CONTAINS INFORMATION OF A CONFIDENTIAL NATURE AND IS PROPRIETARY TO EMISCAL JOINT SYSTEMS LTD. ANY UNAUTHORIZED USE WILL BE PROSECUTED THIS DRAWING IS PROTICTED BY COPPRIGHT. THE RIGHT TO REPRODUCE IN ANY FORM BEING THE EXCLUSIVE RIGHT OF EMISCAL JOINT SYSTEMS LTD. ANY INAUTHORIZED REPRODUCTION WHETHER IN TWO OR THREE DIMENSIONS WILL BE PROSECUTED. © 2014 EMISCAL JOINT SYSTEMS LTD.