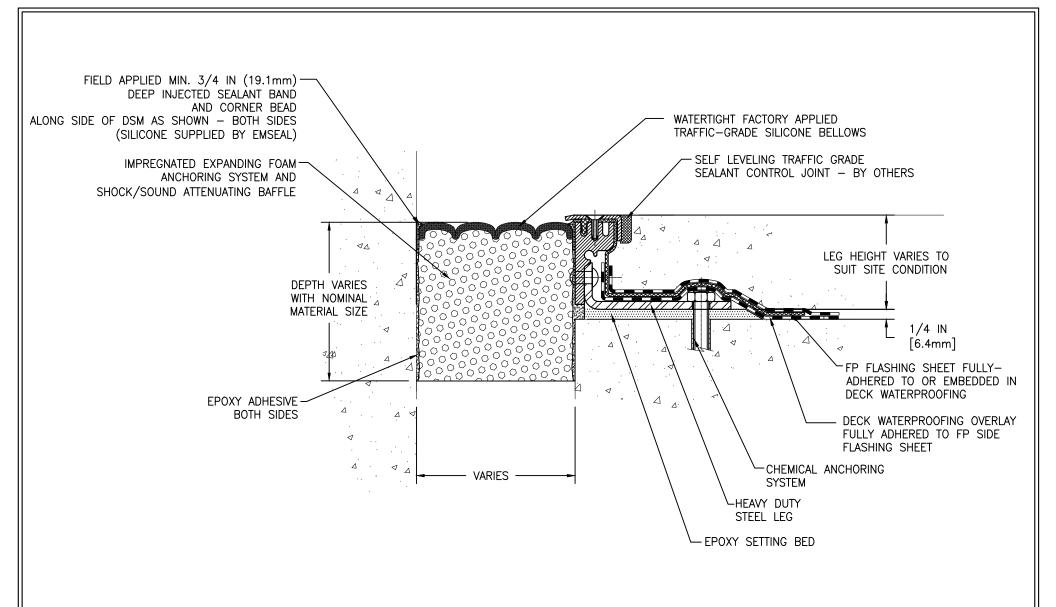

MOVEMENT: ±50% (TOTAL 100%) OF NOMINAL MATERIAL SIZE

## DSM-FP - DECK TO WALL - TYPICAL

THIS DOCUMENT CONTAINS INFORMATION OF A CONFIDENTIAL NATURE AND IS PROPRIETARY TO EMSEAL JOINT SYSTEMS IT.D. ANY UNAUTHORIZED USE WILL BE PROSECUTED, THIS DRAWING IS PROTECTED BY COPYRIGHT, THE RIGHT TO REPRODUCE IN ANY FORM BEING THE EXCLUSIVE RIGHT OF EMSEAL JOINT SYSTEMS LITD. ANY UNAUTHORIZED REPRODUCTION WHETHER IN TWO OR THREE DIMENSIONS WILL BE PROSECUTED. © 2014 EMSEAL JOINT SYSTEMS LITD.