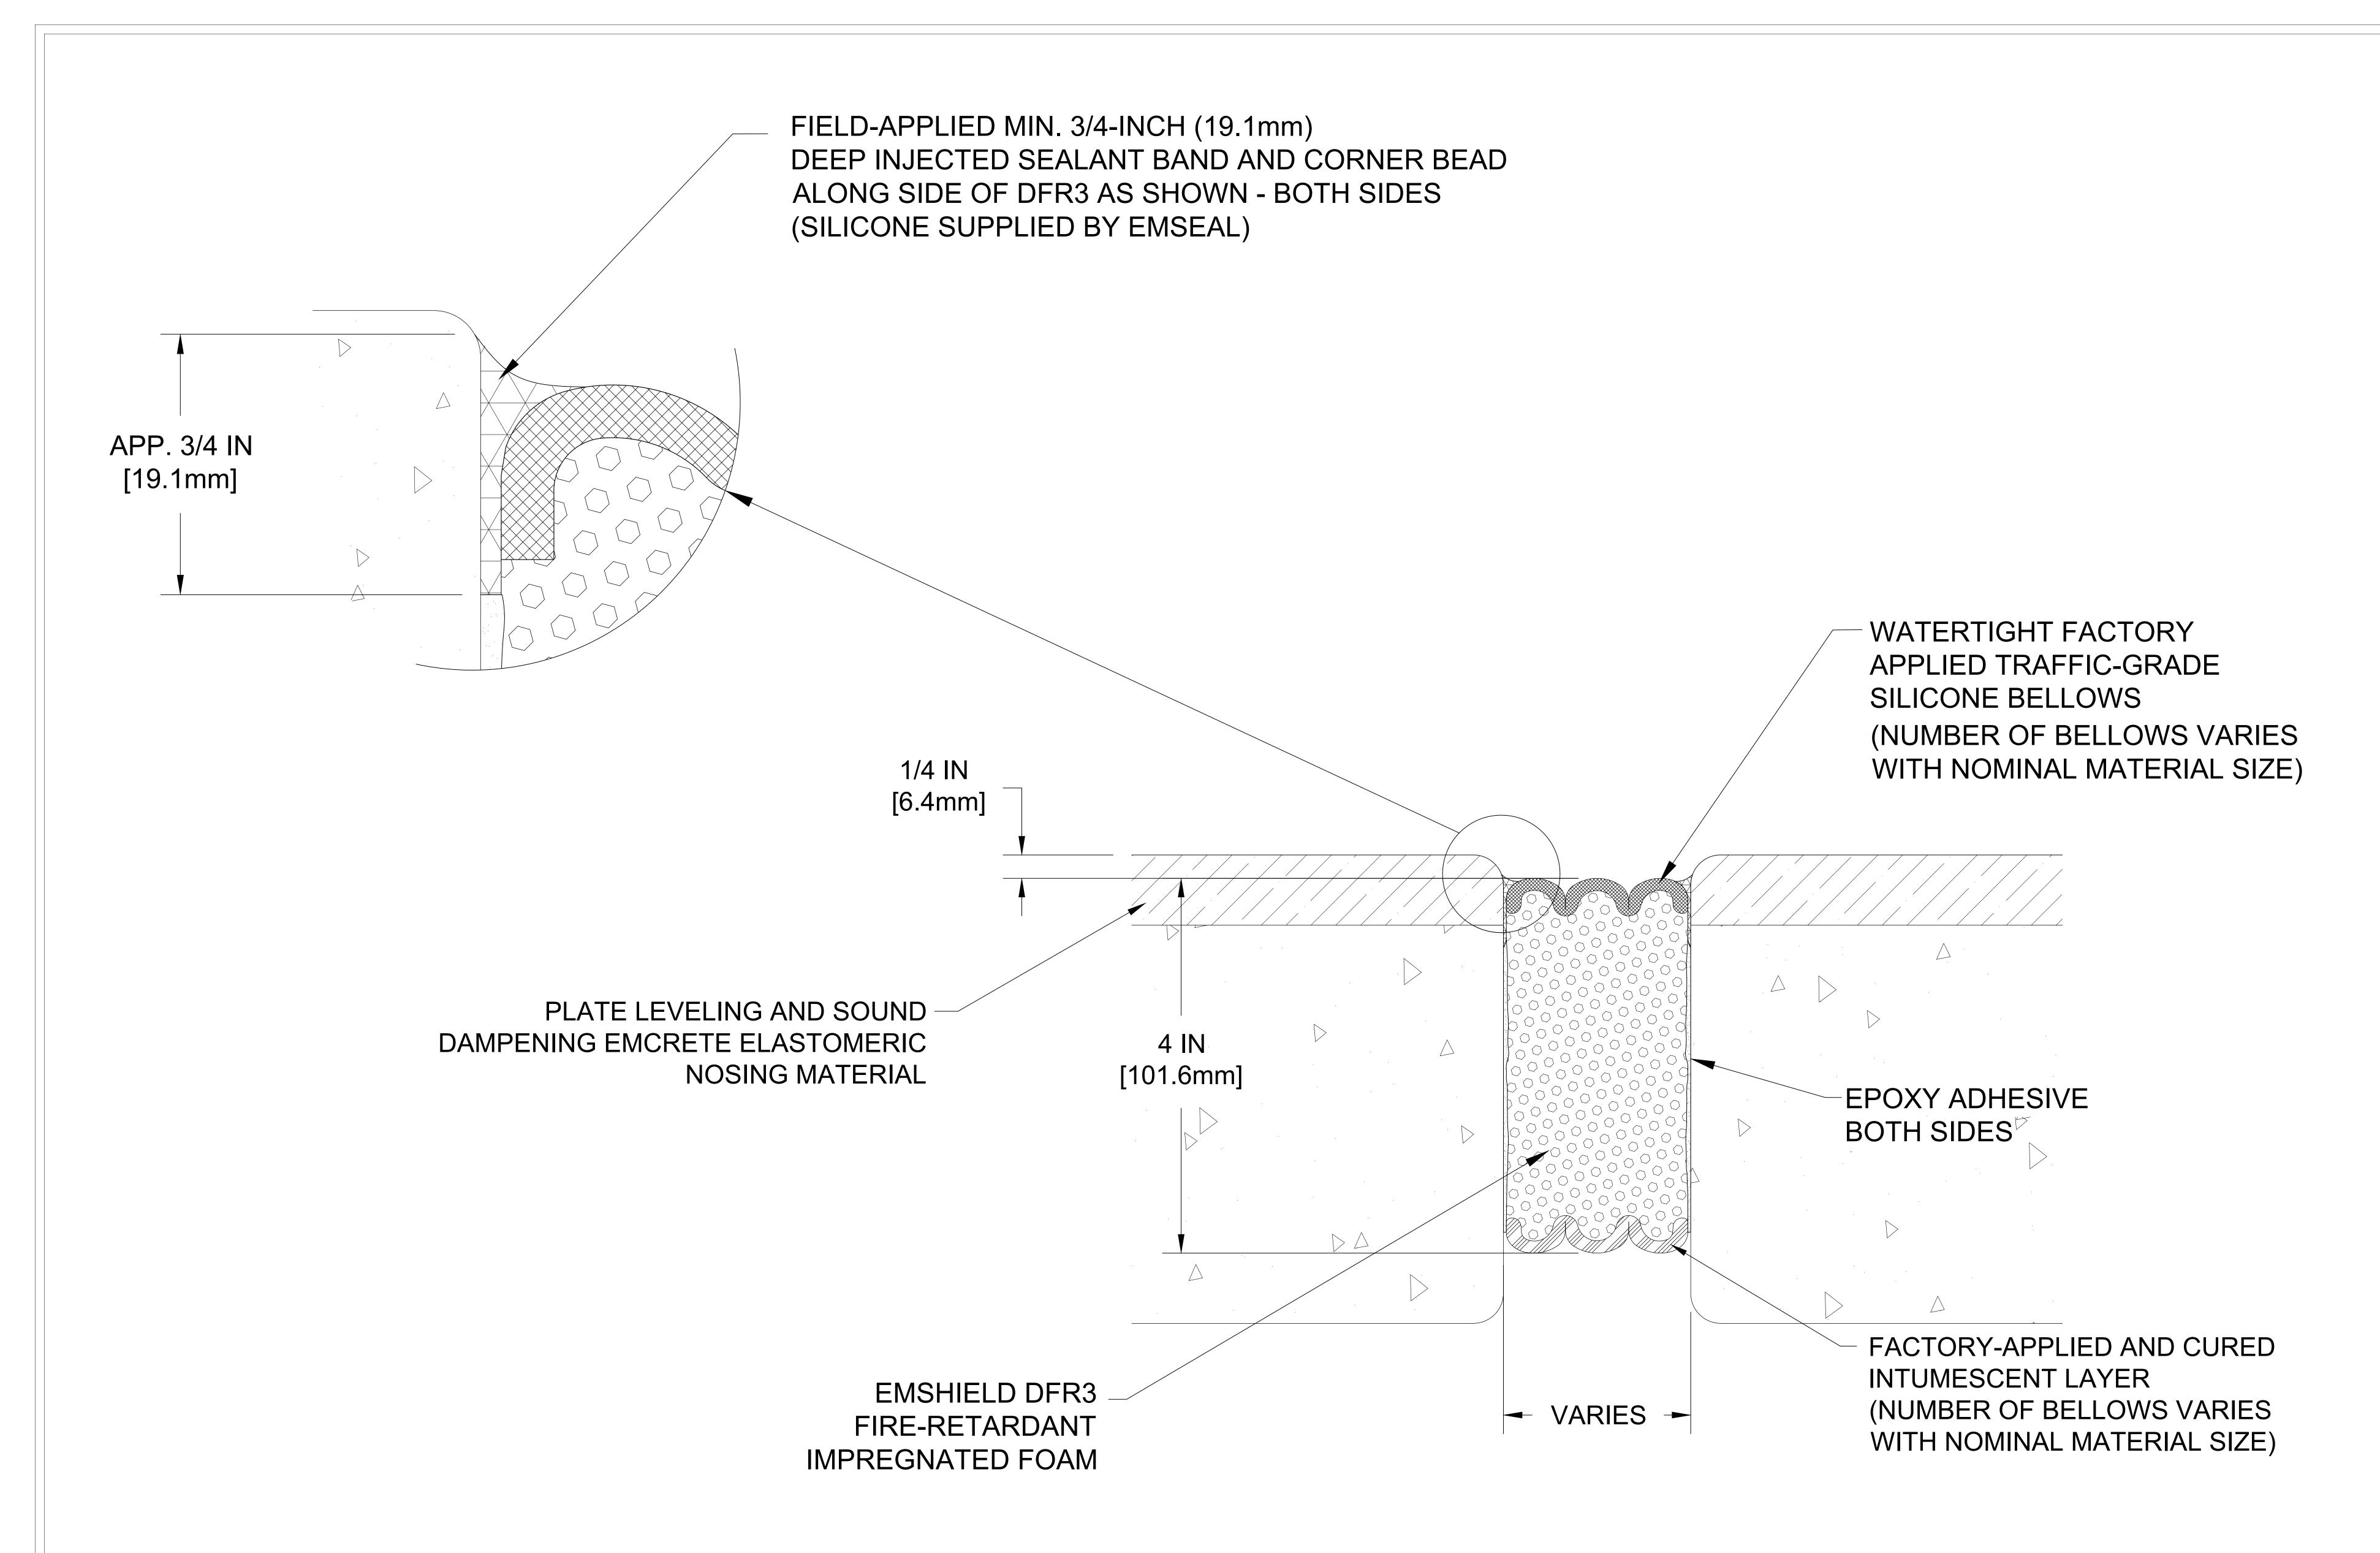

MOVEMENT: ±25% (TOTAL 50%) OF NOMINAL MATERIAL SIZE

## EMSHIELD DFR3 - DECK TO DECK W/EMCRETE - TYPICAL

DOCUMENT NUMBER:DRAWN BY:DATE:SCALE:SHEET:DFR3\_DD\_CONC\_EMCRETE\_TYPICALJSR2025/01/21NTS1 OF 1

AS A MANUFACTURER OF CONSTRUCTION PRODUCTS, SIKA CORPORATION PROVIDES GENERIC DETAILS AS A GENERAL GUIDE FOR INFORMATION PURPOSES ONLY. THESE DETAILS ARE NOT INTENDED TO REPLACE SOUND ENGINEERING AND ARCHITECTURAL PRACTICES AND SHOULD NOT BE RELIED UPON FOR THAT PURPOSE. SIKA CORPORATION ASSUMES NO LIABILITY WITH RESPECT TO THE DESIGN OF THE SYSTEM. THE ARCHITECT, CONSULTANT AND/OR ENGINEER OR DESIGN PROFESSIONAL FOR A PARTICULAR PROJECT BEARS THE SOLE RESPONSIBILITY FOR THE DESIGN OF THE SYSTEM, FOR THE PREPARATION AND APPROVAL OF THE PROJECT SPECIFICATIONS, DETAILS AND SHOP DRAWINGS, AND FOR DETERMINING THEIR SUITABILITY FOR A PARTICULAR PROJECT OR APPLICATION. SIKA CORPORATION MAKES NO WARRANTY OF ANY KIND, EITHER EXPRESS OR IMPLIED, AS TO THE CONTENT OF THIS GUIDE DETAIL. SIKA SHALL NOT BE RESPONSIBLE UNDER ANY LEGAL THEORY TO ANY THIRD PARTY FOR ANY DIRECT OR CONSEQUENTIAL DAMAGES OF ANY KIND ARISING FROM THE USE OF THIS GUIDE DETAIL. THIS DRAWING IS PROTECTED BY COPYRIGHT, THE RIGHT TO REPRODUCE IN ANY FORM BEING THE EXCLUSIVE RIGHT OF SIKA CORPORATION. ANY UNAUTHORIZED REPRODUCTION WILL BE PROSECUTED.