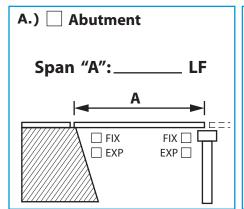

# **5-STEP BRIDGE CHECKLIST**

# COMPLETE (1) BRIDGE CHECKLIST PER JOINT

#### 1.) GENERAL INFO

| Name           | Company/Agency | Date                       |
|----------------|----------------|----------------------------|
| Phone Fax _    | Email          |                            |
|                |                | Lane Direction             |
| (City/State)   |                |                            |
| Bridge Name    | Description    |                            |
| (Include NBI#) |                | e.g. Main St over Rte. 66) |

#### 2.) BRIDGE MEASUREMENTS







#### 3.) JOINT GAP MEASUREMENTS





| C.) Does Joint Width Vary? |                       |  |
|----------------------------|-----------------------|--|
| Joint Varies from:         |                       |  |
| _                          | in. <sub>to</sub> in. |  |
| ☐ Joint Tapers             |                       |  |
| ☐ Joint Jogs               |                       |  |
| Spalled/Cracked Substrate  |                       |  |

## 4.) JOINT CONDITIONS



## **5.) TRANSITIONS**

| A.) Up Curb/Parapet | <b>B.)</b> Custom Trans.    |
|---------------------|-----------------------------|
| Deck Deck           | Cuns paraner  Deck  Angle:° |
| Qty:                | Qty:                        |