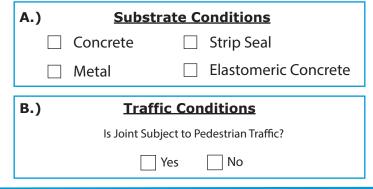

|                            |
|                |                | Lane Direction             |
| (City/State)   |                |                            |
| Bridge Name    | Description    |                            |
| (Include NBI#) |                | e.g. Main St over Rte. 66) |

#### 2.) BRIDGE MEASUREMENTS







#### 3.) JOINT GAP MEASUREMENTS





| C.) Does Joint Width Vary? |                       |  |
|----------------------------|-----------------------|--|
| Joint Varies from:         |                       |  |
| _                          | in. <sub>to</sub> in. |  |
| ☐ Joint Tapers             |                       |  |
| ☐ Joint Jogs               |                       |  |
| Spalled/Cracked Substrate  |                       |  |

## 4.) JOINT CONDITIONS



## **5.) TRANSITIONS**

| A.) Up Curb/Parapet | <b>B.)</b> Custom Trans.    |
|---------------------|-----------------------------|
| Deck Deck           | Cuns paraner  Deck  Angle:° |
| Qty:                | Qty:                        |