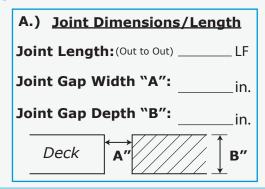

#### 3.) JOINT GAP MEASUREMENTS

| C.) Does Joint Width Vary? |                       |  |
|----------------------------|-----------------------|--|
| Joint Varies from:         |                       |  |
| _                          | in. <sub>to</sub> in. |  |
| ☐ Joint Tapers             |                       |  |
| ☐ Joint Jogs               |                       |  |
| Spalled/Cracked Substrate  |                       |  |