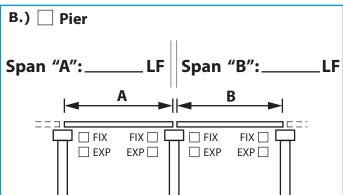

# **5-STEP BRIDGE CHECKLIST**

# COMPLETE (1) BRIDGE CHECKLIST PER JOINT

#### 1.) GENERAL INFO

| Name           | Company/Agency | Date                       |
|----------------|----------------|----------------------------|
| Phone Fax _    | Email          |                            |
|                |                | Lane Direction             |
| (City/State)   |                |                            |
| Bridge Name    | Description    |                            |
| (Include NBI#) |                | e.g. Main St over Rte. 66) |

#### 2.) BRIDGE MEASUREMENTS







#### 3.) JOINT GAP MEASUREMENTS





| C.) Does Joint Width Vary? |                       |  |
|----------------------------|-----------------------|--|
| Joint Varies from:         |                       |  |
| _                          | in. <sub>to</sub> in. |  |
| ☐ Joint Tapers             |                       |  |
| ☐ Joint Jogs               |                       |  |
| Spalled/Cracked Substrate  |                       |  |

## 4.) JOINT CONDITIONS



## **5.) TRANSITIONS**

| A.) Up Curb/Parapet | <b>B.)</b> Custom Trans.    |
|---------------------|-----------------------------|
| Deck Deck           | Cuns paraner  Deck  Angle:° |
| Qty:                | Qty:                        |