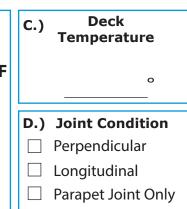

# **5-STEP BRIDGE CHECKLIST**

# COMPLETE (1) BRIDGE CHECKLIST PER JOINT

#### 1.) GENERAL INFO

| Name           | Company/Agency | Date                       |
|----------------|----------------|----------------------------|
| Phone Fax _    | Email          |                            |
|                |                | Lane Direction             |
| (City/State)   |                |                            |
| Bridge Name    | Description    |                            |
| (Include NBI#) |                | e.g. Main St over Rte. 66) |

#### 2.) BRIDGE MEASUREMENTS







#### 3.) JOINT GAP MEASUREMENTS





| C.) Does Joint Width Vary? |                       |  |
|----------------------------|-----------------------|--|
| Joint Varies from:         |                       |  |
| _                          | in. <sub>to</sub> in. |  |
| ☐ Joint Tapers             |                       |  |
| ☐ Joint Jogs               |                       |  |
| Spalled/Cracked Substrate  |                       |  |

## 4.) JOINT CONDITIONS



## **5.) TRANSITIONS**

| A.) Up Curb/Parapet | <b>B.)</b> Custom Trans.    |
|---------------------|-----------------------------|
| Deck Deck           | Cuns paraner  Deck  Angle:° |
| Qty:                | Qty:                        |