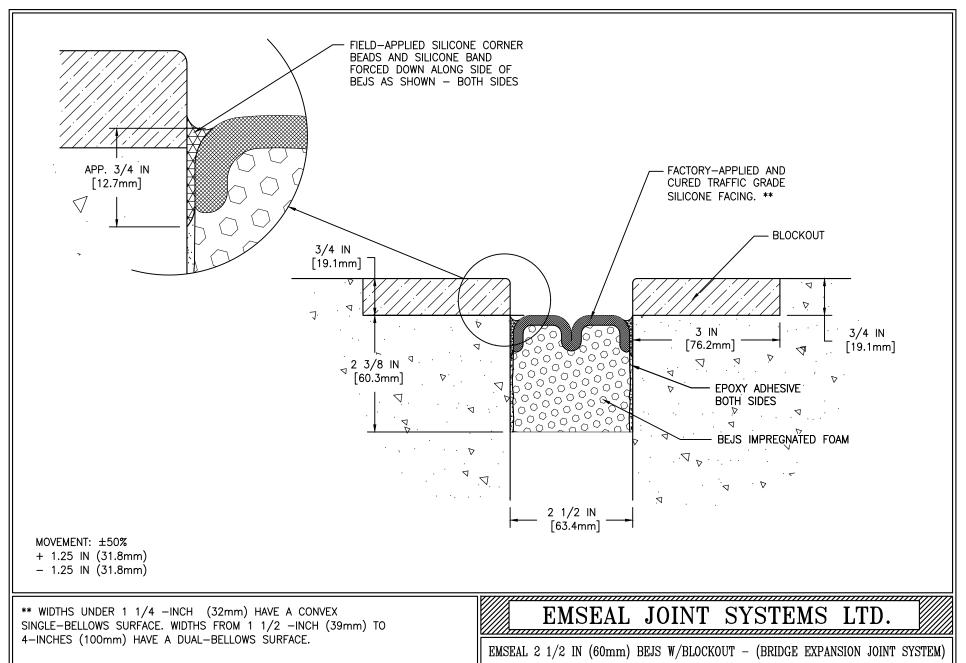

| DRAWN |     |            | SCALE: |     |   |    |
|-------|-----|------------|--------|-----|---|----|
|       | JD0 | 2014/04/16 | N.T.S. | No: | 1 | OF |

PART NUMBER:

BEJS\_2.5\_DD\_CONC\_BLOCKOUT

2017/02/28 TAB DEPTH OF FOAM REVISED