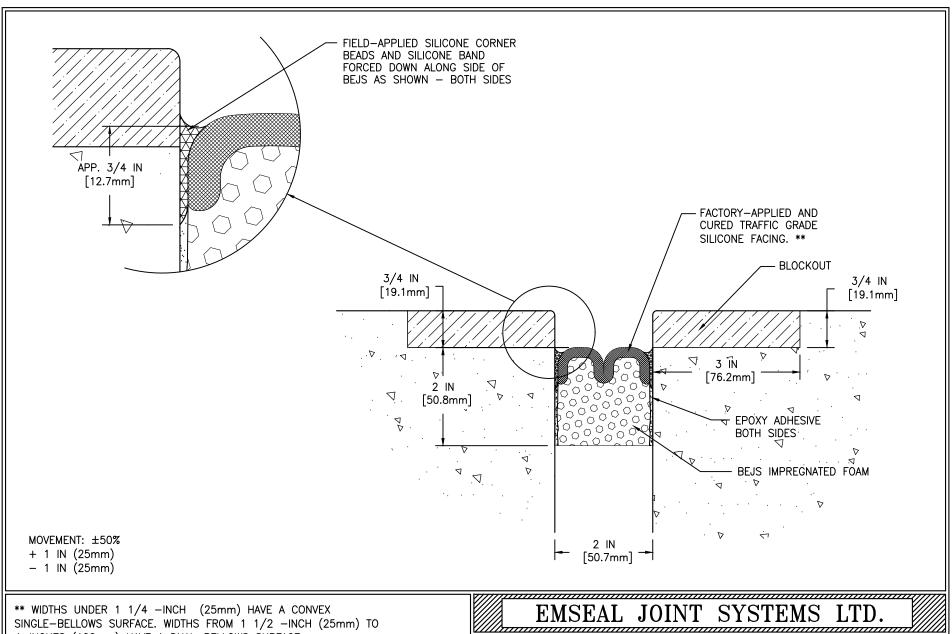

4-INCHES (100mm) HAVE A DUAL-BELLOWS SURFACE.

EMSEAL 2 IN (50mm) BEJS W/BLOCKOUT - (BRIDGE EXPANSION JOINT SYSTEM)

THIS DOCUMENT CONTAINS INFORMATION OF A CONFIDENTIAL NATURE AND IS PROPRIETARY TO EMSEAL JOINT SYSTEMS LTD. ANY UNAUTHORIZED USE WILL BE PROSECULED. THIS DRAWING IS PROTECTED BY COPPRIGHT, HE RIGHT TO REPRODUCE IN ANY FORM BEING THE EXCLUSIVE RIGHT OF EMSEAL JOINT SYSTEMS LID. ANY UNAUTHORIZED REPRODUCTION WHETHER IN TWO OR THREE DIMENSIONS WILL BE PROSECUTED. © 2014 EMSEAL JOINT SYSTEMS LTD.