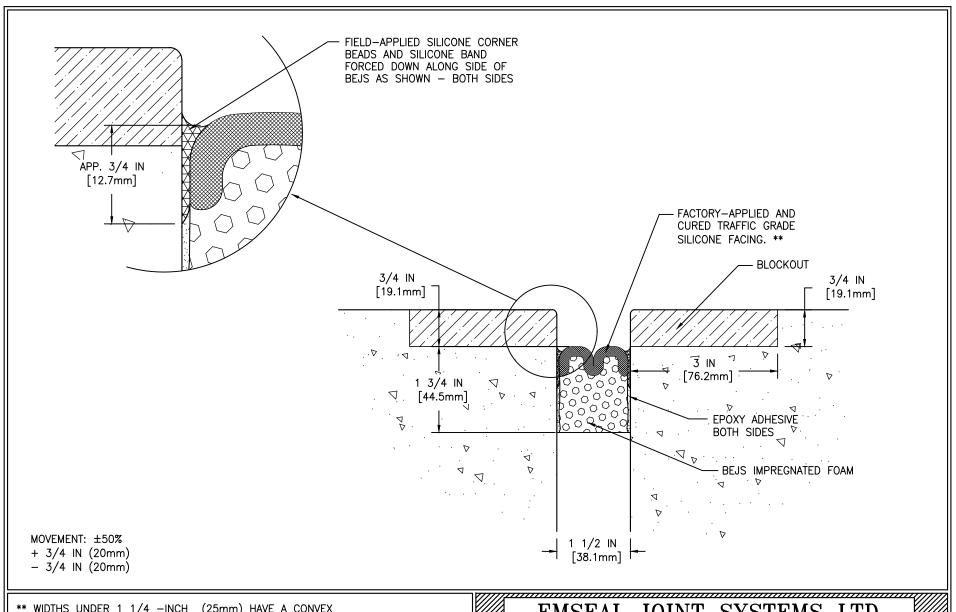

\*\* WIDTHS UNDER 1 1/4 -INCH (25mm) HAVE A CONVEX SINGLE-BELLOWS SURFACE. WIDTHS FROM 1 1/2 -INCH (25mm) TO 4-INCHES (100mm) HAVE A DUAL-BELLOWS SURFACE.

EMSEAL 1 1/2 IN (40mm) BEJS W/BLOCKOUT - (BRIDGE EXPANSION JOINT SYSTEM)